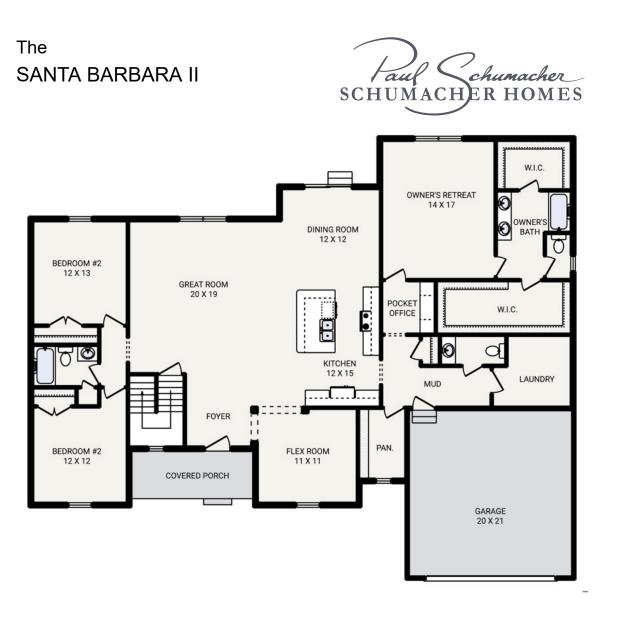

The

SANTA BARBARA II

**OFFERING 4 EXTERIOR STYLE OPTIONS** 

| Bedrooms         | 3               |
|------------------|-----------------|
| Bathrooms        | 2.5             |
| Starting Sq. Ft. | 2370            |
| Footprint        | 68 ft. x 55 ft. |
| Garage           | Included        |