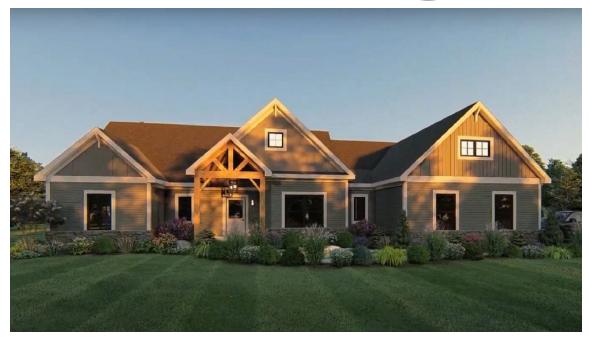

## SANTA BARBARA II CRAFTSMAN

SANTA BARBARA II AMERICAN TRADITION

SANTA BARBARA II FRENCH COUNTRY

SANTA BARBARA II MODERN FARMHOUSE

| 3               |
|-----------------|
| 2.5             |
| 2370            |
| 68 ft. x 55 ft. |
| Included        |
|                 |