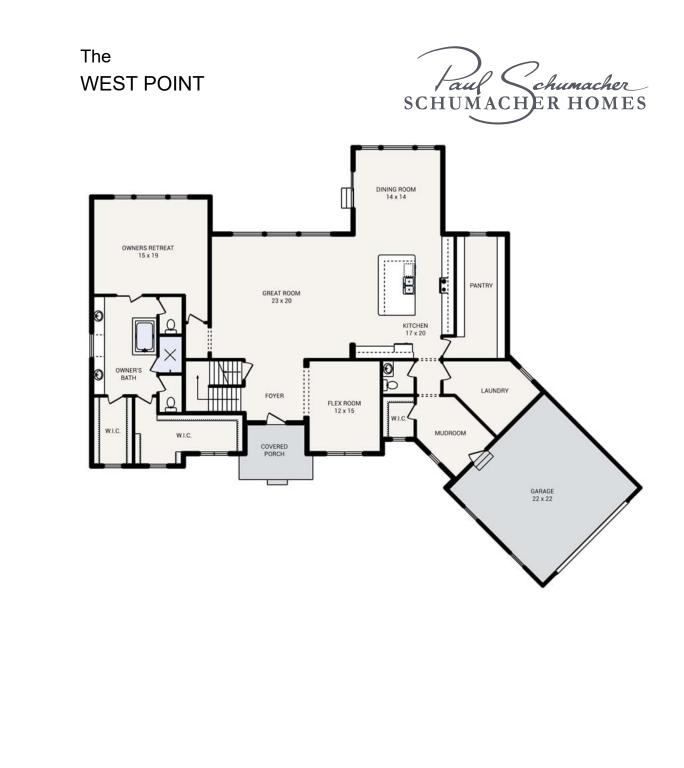

| Bedrooms         | 4               |
|------------------|-----------------|
| Bathrooms        | 3.5             |
| Starting Sq. Ft. | 3718            |
| Footprint        | 90 ft. x 68 ft. |
| Garage           | Included        |