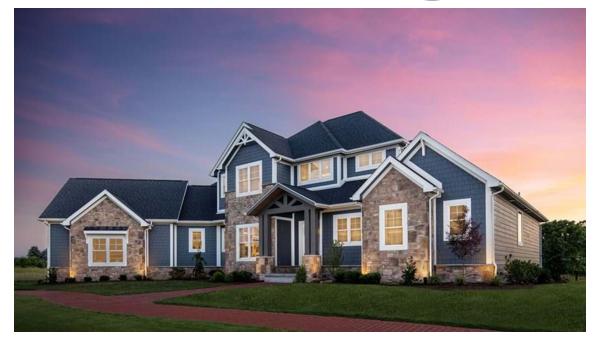

The

WEST POINT

**OFFERING 2 EXTERIOR STYLE OPTIONS** 

## WEST POINT CRAFTSMAN

WEST POINT AMERICAN TRADITION

Bedrooms4Bathrooms3.5Starting Sq. Ft.3718Footprint90 ft. x 68 ft.GarageIncluded

© Copyright 1992-2022 Schumacher Homes. All rights reserved. Changes and modifications to floorplans, materials, and specifications may be made without notice. Square Footages will vary between elevations specific to plan and exterior material differences. Some items pictured or illustrated are optional and are an additonal cost. Dimensions are approximate. Illustrations are artist renderings only.