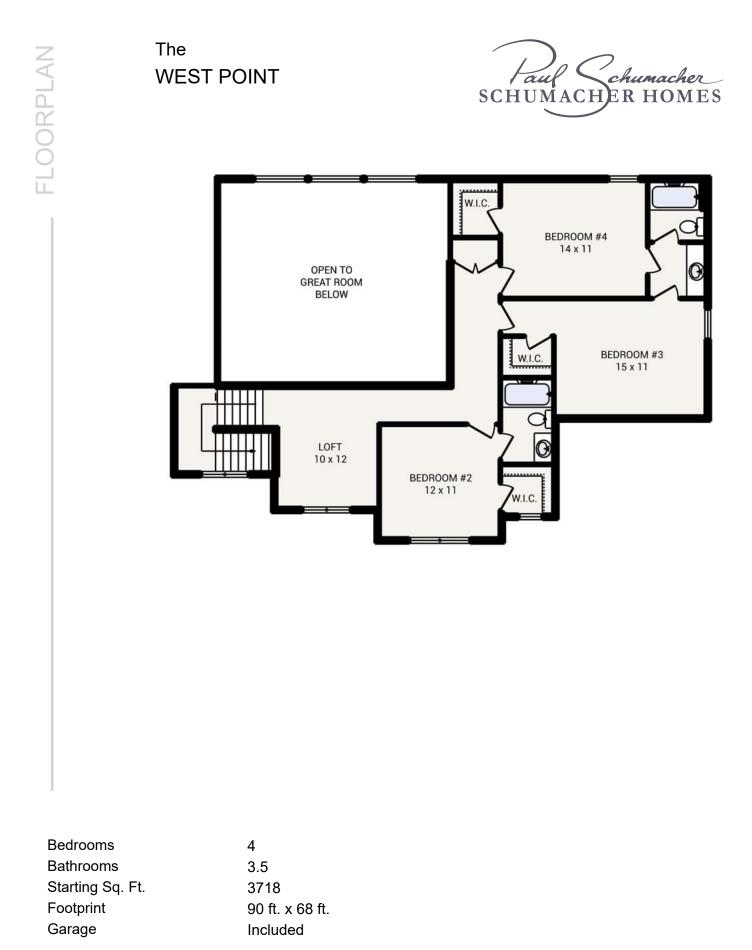

| Bedrooms         | 4               |
|------------------|-----------------|
| Bathrooms        | 3.5             |
| Starting Sq. Ft. | 3718            |
| Footprint        | 90 ft. x 68 ft. |
| Garage           | Included        |