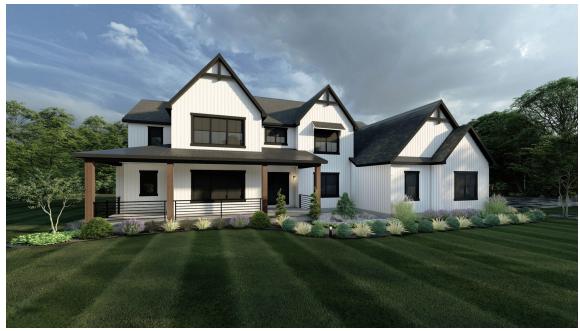

## The DEEPHAVEN

OFFERING 3 EXTERIOR STYLE OPTIONS

## DEEPHAVEN MODERN FARMHOUSE

DEEPHAVEN FRENCH COUNTRY

Bedrooms 4
Bathrooms 6.0
Starting Sq. Ft. 5756

Footprint 74 ft. x 75 ft. Garage Included

© Copyright 1992-2024 Schumacher Homes. All rights reserved. Changes and modifications to floorplans, materials, and specifications may be made without notice. Square Footages will vary between elevations specific to plan and exterior material differences. Some items pictured or illustrated are optional and are an additional cost. Dimensions are approximate. Illustrations are artist renderings only.