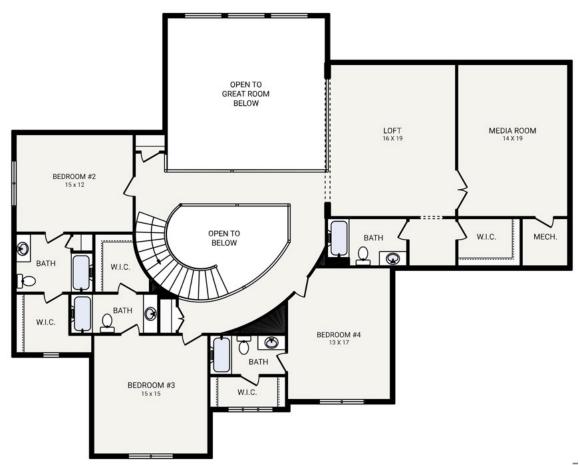

The DEEPHAVEN

Bedrooms 4
Bathrooms 6.0
Starting Sq. Ft. 5756

Footprint 74 ft. x 75 ft. Garage Included

© Copyright 1992-2024 Schumacher Homes. All rights reserved. Changes and modifications to floorplans, materials, and specifications may be made without notice. Square Footages will vary between elevations specific to plan and exterior material differences. Some items pictured or illustrated are optional and are an additional cost. Dimensions are approximate. Illustrations are artist renderings only.