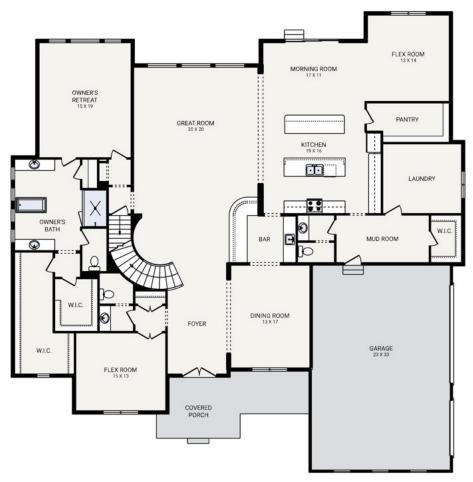

The DEEPHAVEN

Bedrooms 4
Bathrooms 6.0
Starting Sq. Ft. 5756

Footprint 74 ft. x 75 ft. Garage Included

© Copyright 1992-2024 Schumacher Homes. All rights reserved. Changes and modifications to floorplans, materials, and specifications may be made without notice. Square Footages will vary between elevations specific to plan and exterior material differences. Some items pictured or illustrated are optional and are an additional cost. Dimensions are approximate. Illustrations are artist renderings only.