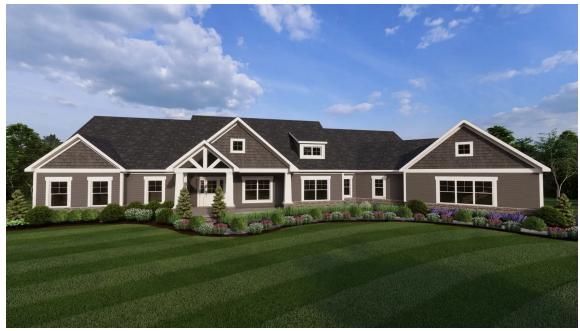

## The LANCASTER

OFFERING 4 EXTERIOR STYLE OPTIONS

LANCASTER CRAFTSMAN

LANCASTER MODERN FARMHOUSE

LANCASTER AMERICAN TRADITION

LANCASTER CLASSIC

Bedrooms 4
Bathrooms 3.5
Starting Sq. Ft. 3599

Footprint 105 ft. x 74 ft.