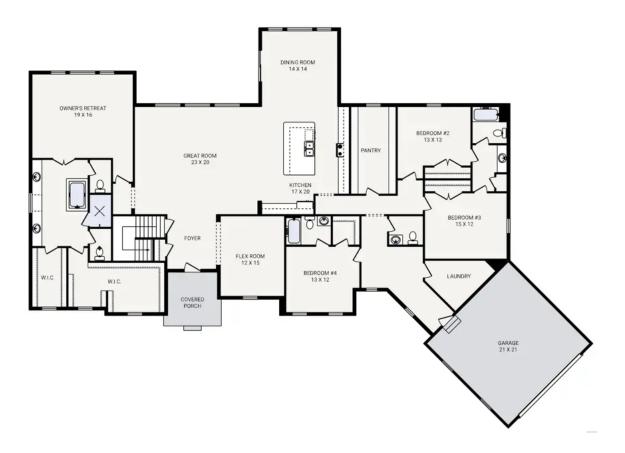

## The LANCASTER

OFFERING 4 EXTERIOR STYLE OPTIONS

LANCASTER CRAFTSMAN

LANCASTER MODERN FARMHOUSE

LANCASTER AMERICAN TRADITION

LANCASTER CLASSIC

Bedrooms 4
Bathrooms 3.5
Starting Sq. Ft. 3599

Footprint 105 ft. x 74 ft.

Garage Included

© Copyright 1992-2025 Schumacher Homes. All rights reserved. Changes and modifications to floorplans, materials, and specifications may be made without notice. Square Footages will vary between elevations specific to plan and exterior material differences. Some items pictured or illustrated are optional and are an additional cost. Dimensions are approximate. Illustrations are artist renderings only.

## The LANCASTER

Bedrooms 4
Bathrooms 3.5
Starting Sq. Ft. 3599

Footprint 105 ft. x 74 ft.

Garage Included

<sup>©</sup> Copyright 1992-2025 Schumacher Homes. All rights reserved. Changes and modifications to floorplans, materials, and specifications may be made without notice. Square Footages will vary between elevations specific to plan and exterior material differences. Some items pictured or illustrated are optional and are an additional cost. Dimensions are approximate. Illustrations are artist renderings only.