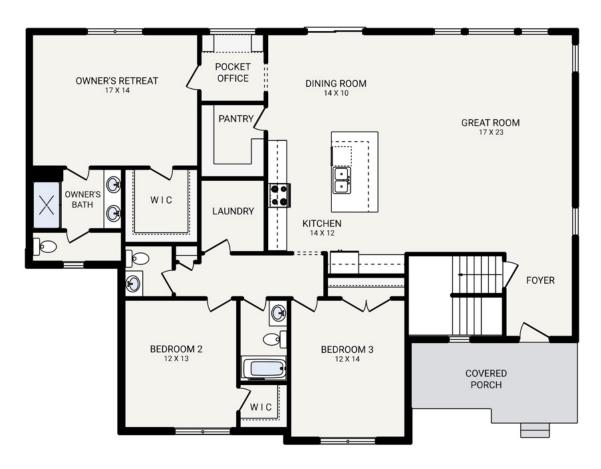

## The CHIMNEY ROCK

CHIMNEY ROCK MODERN HILL COUNTRY

Bedrooms 3
Bathrooms 2.5
Starting Sq. Ft. 2093

Footprint 58 ft. x 43 ft.

Garage NOT Included

<sup>©</sup> Copyright 1992-2024 Schumacher Homes. All rights reserved. Changes and modifications to floorplans, materials, and specifications may be made without notice. Square Footages will vary between elevations specific to plan and exterior material differences. Some items pictured or illustrated are optional and are an additional cost. Dimensions are approximate. Illustrations are artist renderings only.

## The CHIMNEY ROCK

Bedrooms 3
Bathrooms 2.5
Starting Sq. Ft. 2093

Footprint 58 ft. x 43 ft.

Garage NOT Included

© Copyright 1992-2024 Schumacher Homes. All rights reserved. Changes and modifications to floorplans, materials, and specifications may be made without notice. Square Footages will vary between elevations specific to plan and exterior material differences. Some items pictured or illustrated are optional and are an additional cost. Dimensions are approximate. Illustrations are artist renderings only.