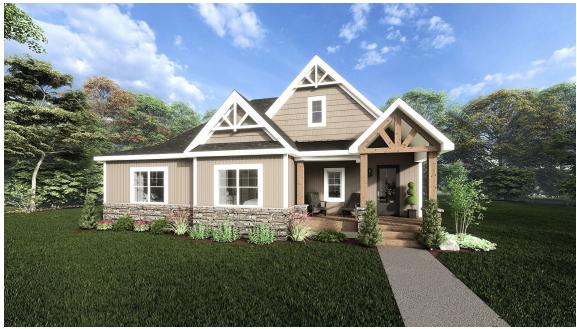

## The CHIMNEY ROCK

CHIMNEY ROCK MODERN HILL COUNTRY

Bedrooms 3
Bathrooms 2.5
Starting Sq. Ft. 2093

Footprint 58 ft. x 43 ft.

Garage NOT Included

<sup>©</sup> Copyright 1992-2024 Schumacher Homes. All rights reserved. Changes and modifications to floorplans, materials, and specifications may be made without notice. Square Footages will vary between elevations specific to plan and exterior material differences. Some items pictured or illustrated are optional and are an additional cost. Dimensions are approximate. Illustrations are artist renderings only.

## The CHIMNEY ROCK

Bedrooms 3
Bathrooms 2.5
Starting Sq. Ft. 2093

Footprint 58 ft. x 43 ft.

Garage NOT Included

© Copyright 1992-2024 Schumacher Homes. All rights reserved. Changes and modifications to floorplans, materials, and specifications may be made without notice. Square Footages will vary between elevations specific to plan and exterior material differences. Some items pictured or illustrated are optional and are an additional cost. Dimensions are approximate. Illustrations are artist renderings only.