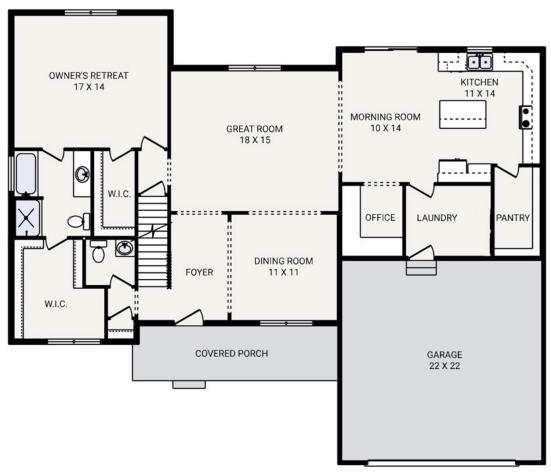

## KENWOOD AMERICAN TRADITION

KENWOOD CLASSIC

KENWOOD CRAFTSMAN

Bedrooms 4
Bathrooms 2.5
Starting Sq. Ft. 2675

Footprint 58 ft. x 49 ft. Garage Included

© Copyright 1992-2024 Schumacher Homes. All rights reserved. Changes and modifications to floorplans, materials, and specifications may be made without notice. Square Footages will vary between elevations specific to plan and exterior material differences. Some items pictured or illustrated are optional and are an additional cost. Dimensions are approximate. Illustrations are artist renderings only.

The KENWOOD

Bedrooms 4
Bathrooms 2.5
Starting Sq. Ft. 2675

Footprint 58 ft. x 49 ft. Garage Included

<sup>©</sup> Copyright 1992-2024 Schumacher Homes. All rights reserved. Changes and modifications to floorplans, materials, and specifications may be made without notice. Square Footages will vary between elevations specific to plan and exterior material differences. Some items pictured or illustrated are optional and are an additional cost. Dimensions are approximate. Illustrations are artist renderings only.

The KENWOOD

Bedrooms 4
Bathrooms 2.5
Starting Sq. Ft. 2675

Footprint 58 ft. x 49 ft. Garage Included

© Copyright 1992-2024 Schumacher Homes. All rights reserved. Changes and modifications to floorplans, materials, and specifications may be made without notice. Square Footages will vary between elevations specific to plan and exterior material differences. Some items pictured or illustrated are optional and are an additional cost. Dimensions are approximate. Illustrations are artist renderings only.