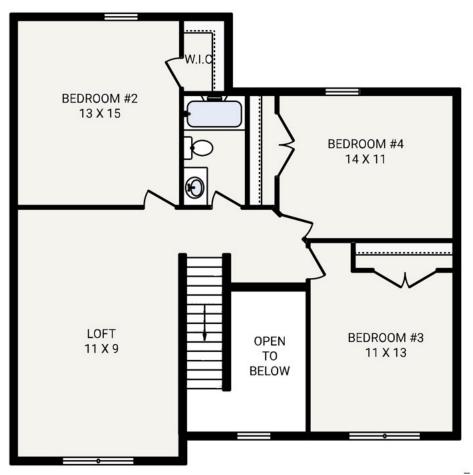

## KENWOOD AMERICAN TRADITION

KENWOOD CLASSIC

KENWOOD CRAFTSMAN

Bedrooms 4
Bathrooms 2.5
Starting Sq. Ft. 2675

Footprint 58 ft. x 49 ft. Garage Included

© Copyright 1992-2024 Schumacher Homes. All rights reserved. Changes and modifications to floorplans, materials, and specifications may be made without notice. Square Footages will vary between elevations specific to plan and exterior material differences. Some items pictured or illustrated are optional and are an additional cost. Dimensions are approximate. Illustrations are artist renderings only.

The KENWOOD

Bedrooms 4
Bathrooms 2.5
Starting Sq. Ft. 2675

Footprint 58 ft. x 49 ft. Garage Included

<sup>©</sup> Copyright 1992-2024 Schumacher Homes. All rights reserved. Changes and modifications to floorplans, materials, and specifications may be made without notice. Square Footages will vary between elevations specific to plan and exterior material differences. Some items pictured or illustrated are optional and are an additional cost. Dimensions are approximate. Illustrations are artist renderings only.

The KENWOOD

Bedrooms 4
Bathrooms 2.5
Starting Sq. Ft. 2675

Footprint 58 ft. x 49 ft. Garage Included

© Copyright 1992-2024 Schumacher Homes. All rights reserved. Changes and modifications to floorplans, materials, and specifications may be made without notice. Square Footages will vary between elevations specific to plan and exterior material differences. Some items pictured or illustrated are optional and are an additional cost. Dimensions are approximate. Illustrations are artist renderings only.