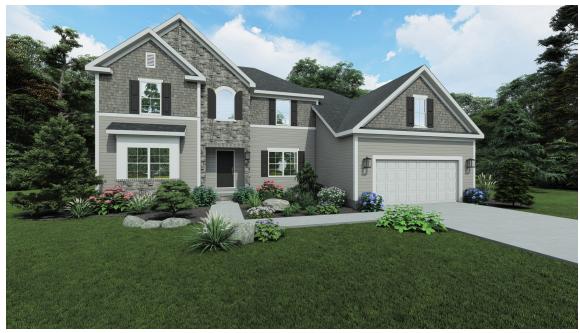

## The KENWOOD

OFFERING 3 EXTERIOR STYLE OPTIONS

## KENWOOD AMERICAN TRADITION

KENWOOD CLASSIC

KENWOOD CRAFTSMAN

Bedrooms 4
Bathrooms 2.5
Starting Sq. Ft. 2675

Footprint 58 ft. x 49 ft. Garage Included

© Copyright 1992-2024 Schumacher Homes. All rights reserved. Changes and modifications to floorplans, materials, and specifications may be made without notice. Square Footages will vary between elevations specific to plan and exterior material differences. Some items pictured or illustrated are optional and are an additional cost. Dimensions are approximate. Illustrations are artist renderings only.