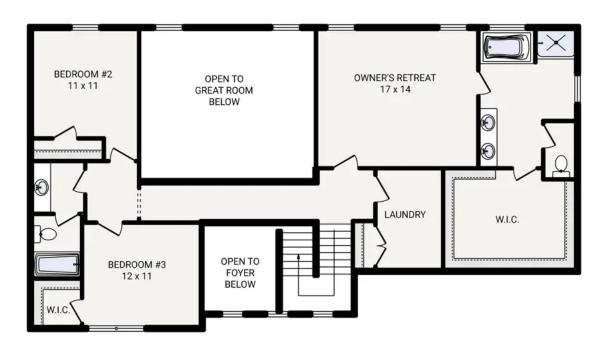

## The MANCHESTER

OFFERING 4 EXTERIOR STYLE OPTIONS

MANCHESTER MODERN FARMHOUSE

MANCHESTER CRAFTSMAN

MANCHESTER FRENCH COUNTRY

MANCHESTER AMERICAN TRADITION

Bedrooms 3
Bathrooms 2.5
Starting Sq. Ft. 2831

Footprint 58 ft. x 40 ft. Garage Included

## The MANCHESTER

Bedrooms 3
Bathrooms 2.5
Starting Sq. Ft. 2831

Footprint 58 ft. x 40 ft. Garage Included

© Copyright 1992-2025 Schumacher Homes. All rights reserved. Changes and modifications to floorplans, materials, and specifications may be made without notice. Square Footages will vary between elevations specific to plan and exterior material differences. Some items pictured or illustrated are optional and are an additional cost. Dimensions are approximate. Illustrations are artist renderings only.

The MANCHESTER

Bedrooms 3
Bathrooms 2.5
Starting Sq. Ft. 2831

Footprint 58 ft. x 40 ft. Garage Included

© Copyright 1992-2025 Schumacher Homes. All rights reserved. Changes and modifications to floorplans, materials, and specifications may be made without notice. Square Footages will vary between elevations specific to plan and exterior material differences. Some items pictured or illustrated are optional and are an additional cost. Dimensions are approximate. Illustrations are artist renderings only.