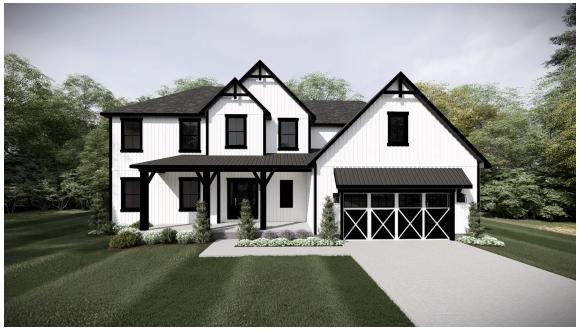

## The MANCHESTER

OFFERING 4 EXTERIOR STYLE OPTIONS

MANCHESTER MODERN FARMHOUSE

MANCHESTER CRAFTSMAN

MANCHESTER FRENCH COUNTRY

MANCHESTER AMERICAN TRADITION

Bedrooms 3
Bathrooms 2.5
Starting Sq. Ft. 2831

Footprint 58 ft. x 40 ft. Garage Included