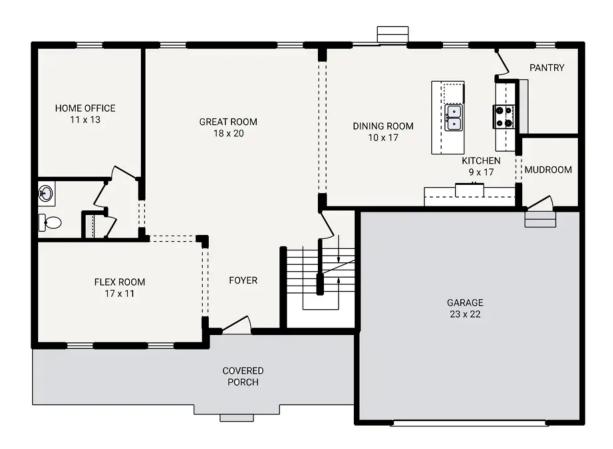

## The MANCHESTER

OFFERING 4 EXTERIOR STYLE OPTIONS

MANCHESTER MODERN FARMHOUSE

MANCHESTER CRAFTSMAN

MANCHESTER FRENCH COUNTRY

MANCHESTER AMERICAN TRADITION

Bedrooms 3
Bathrooms 2.5
Starting Sq. Ft. 2831

Footprint 58 ft. x 40 ft. Garage Included

## The MANCHESTER

Bedrooms 3
Bathrooms 2.5
Starting Sq. Ft. 2831

Footprint 58 ft. x 40 ft. Garage Included

© Copyright 1992-2025 Schumacher Homes. All rights reserved. Changes and modifications to floorplans, materials, and specifications may be made without notice. Square Footages will vary between elevations specific to plan and exterior material differences. Some items pictured or illustrated are optional and are an additional cost. Dimensions are approximate. Illustrations are artist renderings only.

The MANCHESTER

Bedrooms 3
Bathrooms 2.5
Starting Sq. Ft. 2831

Footprint 58 ft. x 40 ft. Garage Included

© Copyright 1992-2025 Schumacher Homes. All rights reserved. Changes and modifications to floorplans, materials, and specifications may be made without notice. Square Footages will vary between elevations specific to plan and exterior material differences. Some items pictured or illustrated are optional and are an additional cost. Dimensions are approximate. Illustrations are artist renderings only.