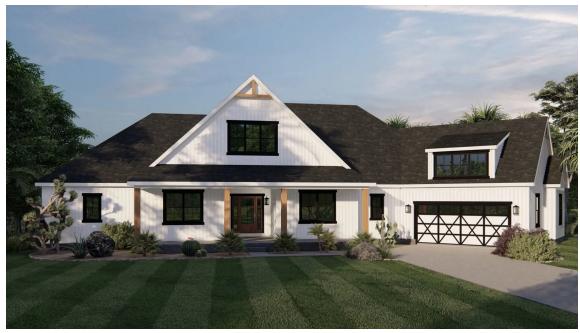

## The BELMONT

OFFERING 3 EXTERIOR STYLE OPTIONS

## **BELMONT MODERN FARMHOUSE**

BELMONT FRENCH COUNTRY

BELMONT AMERICAN TRADITION

Bedrooms 4
Bathrooms 4.5
Starting Sq. Ft. 3637

Footprint 96 ft. x 74 ft. Garage Included

© Copyright 1992-2025 Schumacher Homes. All rights reserved. Changes and modifications to floorplans, materials, and specifications may be made without notice. Square Footages will vary between elevations specific to plan and exterior material differences. Some items pictured or illustrated are optional and are an additional cost. Dimensions are approximate. Illustrations are artist renderings only.