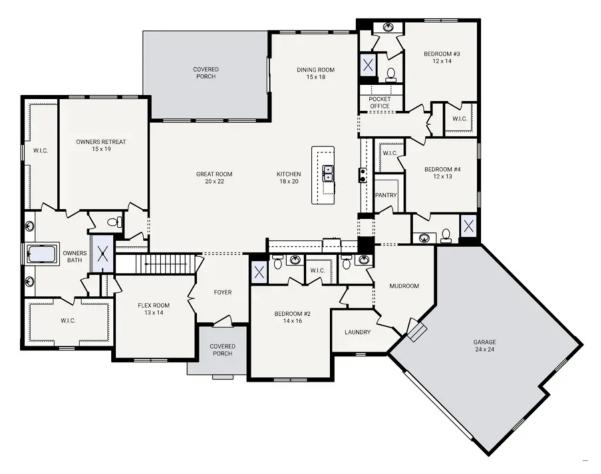

## The BELMONT

Bedrooms 4
Bathrooms 4.5
Starting Sq. Ft. 3637

Footprint 96 ft. x 74 ft. Garage Included

© Copyright 1992-2025 Schumacher Homes. All rights reserved. Changes and modifications to floorplans, materials, and specifications may be made without notice. Square Footages will vary between elevations specific to plan and exterior material differences. Some items pictured or illustrated are optional and are an additional cost. Dimensions are approximate. Illustrations are artist renderings only.