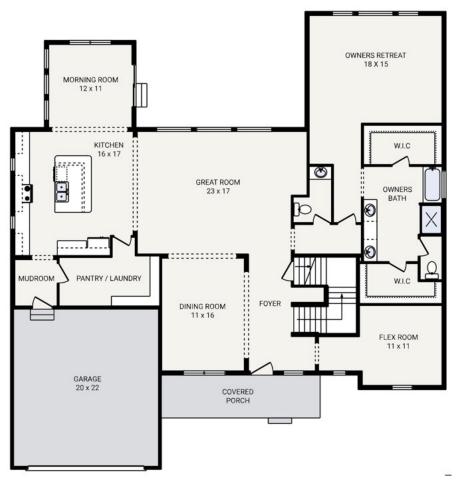

## ABIGAIL COASTAL

ABIGAIL AMERICAN TRADITION

ABIGAIL FRENCH COUNTRY

Bedrooms 4
Bathrooms 2.5
Starting Sq. Ft. 3243

Footprint 60 ft. x 63 ft. Garage Included

© Copyright 1992-2024 Schumacher Homes. All rights reserved. Changes and modifications to floorplans, materials, and specifications may be made without notice. Square Footages will vary between elevations specific to plan and exterior material differences. Some items pictured or illustrated are optional and are an additional cost. Dimensions are approximate. Illustrations are artist renderings only.

The ABIGAIL

Bedrooms 4
Bathrooms 2.5
Starting Sq. Ft. 3243

Footprint 60 ft. x 63 ft. Garage Included

© Copyright 1992-2024 Schumacher Homes. All rights reserved. Changes and modifications to floorplans, materials, and specifications may be made without notice. Square Footages will vary between elevations specific to plan and exterior material differences. Some items pictured or illustrated are optional and are an additional cost. Dimensions are approximate. Illustrations are artist renderings only.