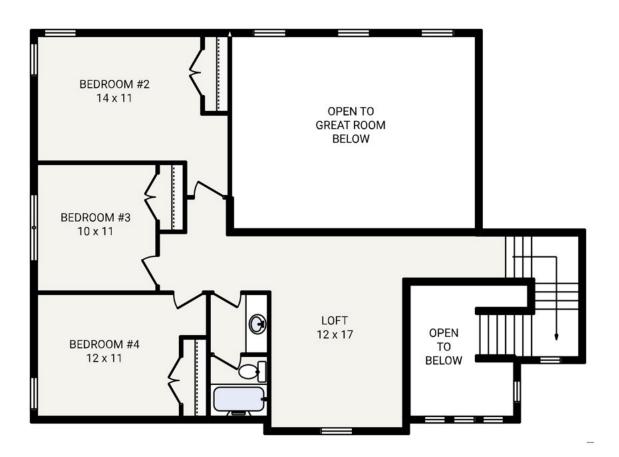

The ABIGAIL

Bedrooms 4
Bathrooms 2.5
Starting Sq. Ft. 3243

Footprint 60 ft. x 63 ft. Garage Included

© Copyright 1992-2024 Schumacher Homes. All rights reserved. Changes and modifications to floorplans, materials, and specifications may be made without notice. Square Footages will vary between elevations specific to plan and exterior material differences. Some items pictured or illustrated are optional and are an additional cost. Dimensions are approximate. Illustrations are artist renderings only.