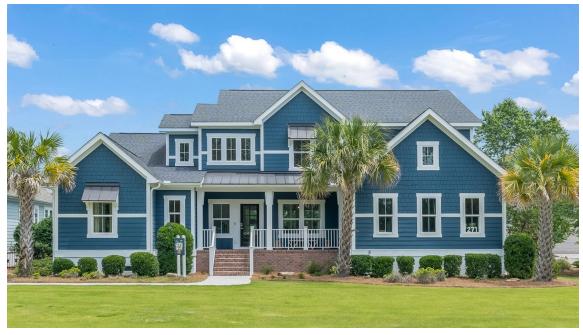

## The ABIGAIL

OFFERING 3 EXTERIOR STYLE OPTIONS

## ABIGAIL COASTAL

ABIGAIL AMERICAN TRADITION

ABIGAIL FRENCH COUNTRY

Bedrooms 4
Bathrooms 2.5
Starting Sq. Ft. 3243

Footprint 60 ft. x 63 ft. Garage Included

© Copyright 1992-2024 Schumacher Homes. All rights reserved. Changes and modifications to floorplans, materials, and specifications may be made without notice. Square Footages will vary between elevations specific to plan and exterior material differences. Some items pictured or illustrated are optional and are an additional cost. Dimensions are approximate. Illustrations are artist renderings only.