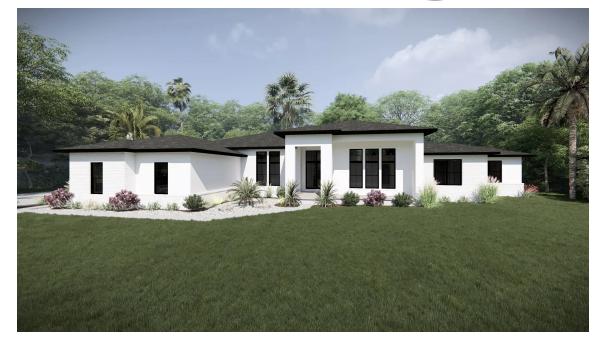

The

**MIDDLETON** 

**OFFERING 3 EXTERIOR STYLE OPTIONS** 

## MIDDLETON MODERN

MIDDLETON CRAFTSMAN

MIDDLETON MODERN FARMHOUSE

| Bedrooms         | 5               |
|------------------|-----------------|
| Bathrooms        | 5.5             |
| Starting Sq. Ft. | 4008            |
| Footprint        | 98 ft. x 75 ft. |
| Garage           | Included        |