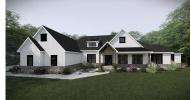

## MIDDLETON MODERN

MIDDLETON CRAFTSMAN

MIDDLETON MODERN FARMHOUSE

| Bedrooms         | 5               |
|------------------|-----------------|
| Bathrooms        | 5.5             |
| Starting Sq. Ft. | 4008            |
| Footprint        | 98 ft. x 75 ft. |
| Garage           | Included        |