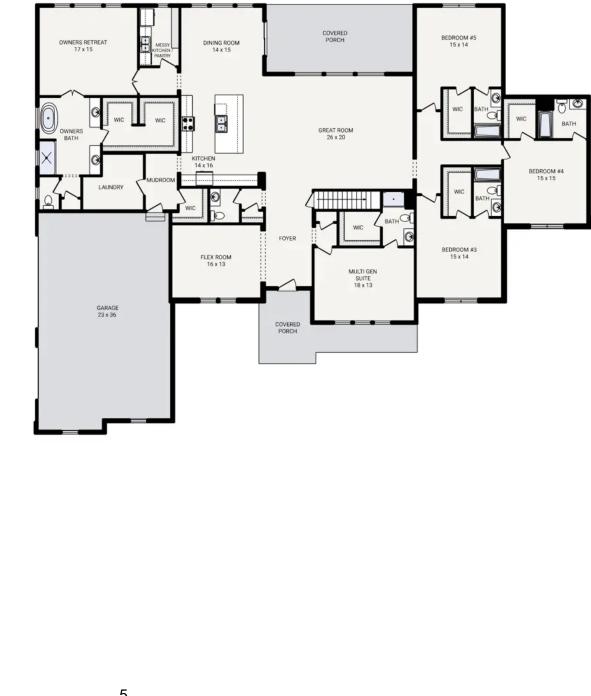

The MIDDLETON

| Bedrooms         | 5               |
|------------------|-----------------|
| Bathrooms        | 5.5             |
| Starting Sq. Ft. | 4008            |
| Footprint        | 98 ft. x 75 ft. |
| Garage           | Included        |