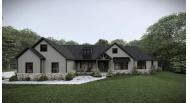

## MIDDLETON MODERN

MIDDLETON CRAFTSMAN

MIDDLETON MODERN FARMHOUSE

| Bedrooms         | 5               |
|------------------|-----------------|
| Bathrooms        | 5.5             |
| Starting Sq. Ft. | 4008            |
| Footprint        | 98 ft. x 75 ft. |
| Garage           | Included        |