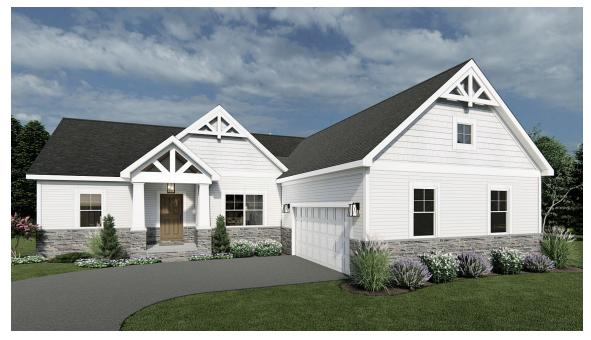

## CAMBRIDGE CRAFTSMAN

CAMBRIDGE AMERICAN TRADITION

CAMBRIDGE FRENCH COUNTRY

CAMBRIDGE MODERN FARMHOUSE

| Bedrooms         | 3               |
|------------------|-----------------|
| Bathrooms        | 2.0             |
| Starting Sq. Ft. | 1952            |
| Footprint        | 56 ft. x 64 ft. |
| Garage           | Included        |