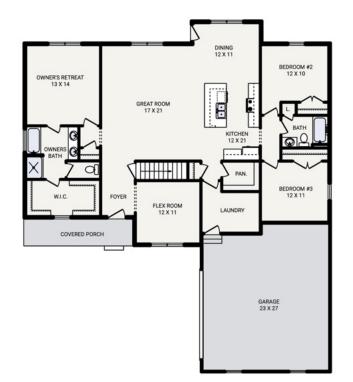

The CAMBRIDGE

FLOORPLAN

| Bedrooms         | 3               |
|------------------|-----------------|
| Bathrooms        | 2.0             |
| Starting Sq. Ft. | 1952            |
| Footprint        | 56 ft. x 64 ft. |
| Garage           | Included        |