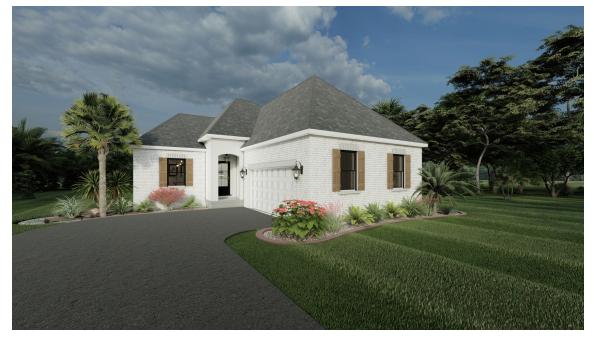

The

DAWSON

**OFFERING 4 EXTERIOR STYLE OPTIONS** 

## DAWSON FRENCH COUNTRY

DAWSON AMERICAN TRADITION

DAWSON CRAFTSMAN

DAWSON MODERN FARMHOUSE

| 3               |
|-----------------|
| 2.0             |
| 1761            |
| 38 ft. x 76 ft. |
| Included        |
|                 |