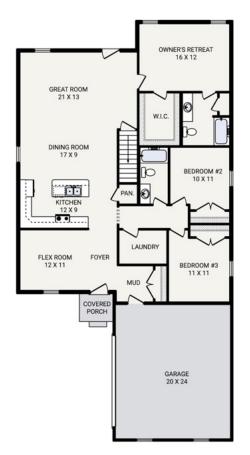

FLOORPLAN

The DAWSON

| Bedrooms         | 3               |
|------------------|-----------------|
| Bathrooms        | 2.0             |
| Starting Sq. Ft. | 1761            |
| Footprint        | 38 ft. x 76 ft. |
| Garage           | Included        |