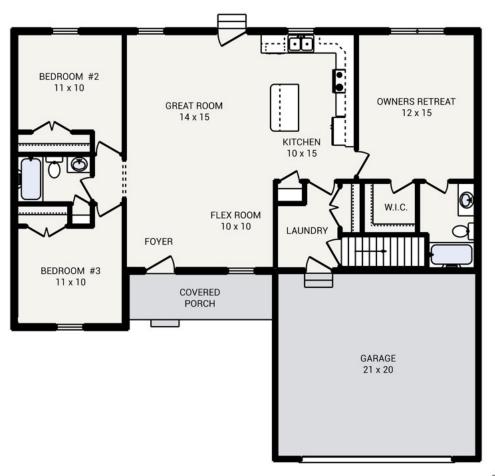

## The WESTFIELD

OFFERING 5 EXTERIOR STYLE OPTIONS

WESTFIELD MODERN FARMHOUSE

WESTFIELD CLASSIC

WESTFIELD AMERICAN TRADITION

WESTFIELD CRAFTSMAN

WESTFIELD FRENCH COUNTRY

Bedrooms 3
Bathrooms 2.0
Starting Sq. Ft. 1374

Footprint 50 ft. x 46 ft. Garage Included

© Copyright 1992-2024 Schumacher Homes. All rights reserved. Changes and modifications to floorplans, materials, and specifications may be made without notice. Square Footages will vary between elevations specific to plan and exterior material differences. Some items pictured or illustrated are optional and are an additional cost. Dimensions are approximate. Illustrations are artist renderings only.

The WESTFIELD

Bedrooms 3
Bathrooms 2.0
Starting Sq. Ft. 1374

Footprint 50 ft. x 46 ft. Garage Included

© Copyright 1992-2024 Schumacher Homes. All rights reserved. Changes and modifications to floorplans, materials, and specifications may be made without notice. Square Footages will vary between elevations specific to plan and exterior material differences. Some items pictured or illustrated are optional and are an additional cost. Dimensions are approximate. Illustrations are artist renderings only.