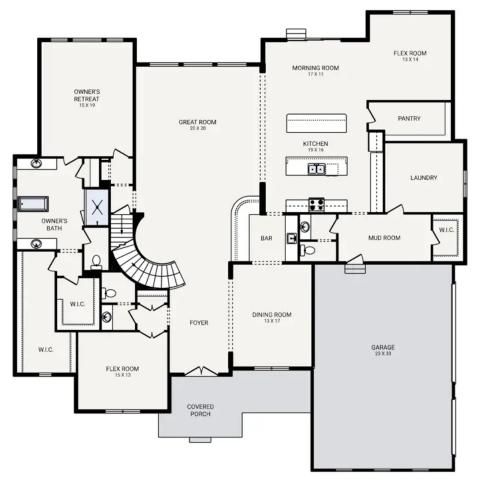

## DEEPHAVEN MODERN FARMHOUSE

DEEPHAVEN AMERICAN TRADITION

Bedrooms 4
Bathrooms 6.0
Starting Sq. Ft. 5756

Footprint 74 ft. x 75 ft. Garage Included

© Copyright 1992-2025 Schumacher Homes. All rights reserved. Changes and modifications to floorplans, materials, and specifications may be made without notice. Square Footages will vary between elevations specific to plan and exterior material differences. Some items pictured or illustrated are optional and are an additional cost. Dimensions are approximate. Illustrations are artist renderings only.

The DEEPHAVEN

Bedrooms 4
Bathrooms 6.0
Starting Sq. Ft. 5756

Footprint 74 ft. x 75 ft. Garage Included

© Copyright 1992-2025 Schumacher Homes. All rights reserved. Changes and modifications to floorplans, materials, and specifications may be made without notice. Square Footages will vary between elevations specific to plan and exterior material differences. Some items pictured or illustrated are optional and are an additional cost. Dimensions are approximate. Illustrations are artist renderings only.