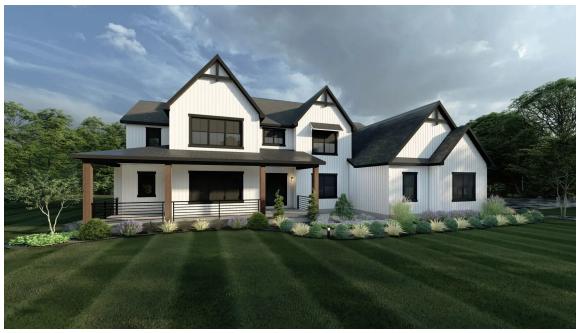

## DEEPHAVEN MODERN FARMHOUSE

DEEPHAVEN AMERICAN TRADITION

Bedrooms 4
Bathrooms 6.0
Starting Sq. Ft. 5756

Footprint 74 ft. x 75 ft. Garage Included

© Copyright 1992-2025 Schumacher Homes. All rights reserved. Changes and modifications to floorplans, materials, and specifications may be made without notice. Square Footages will vary between elevations specific to plan and exterior material differences. Some items pictured or illustrated are optional and are an additional cost. Dimensions are approximate. Illustrations are artist renderings only.