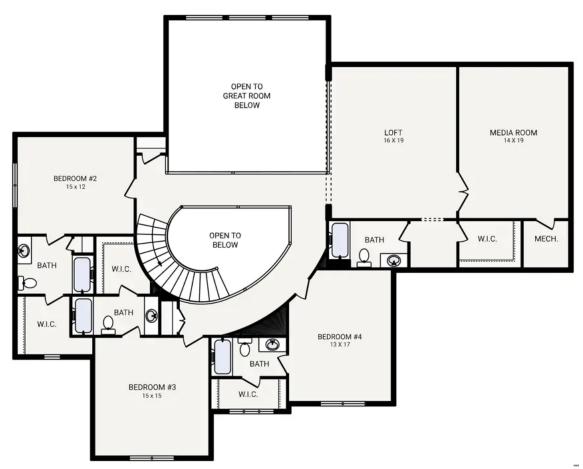

## DEEPHAVEN MODERN FARMHOUSE

DEEPHAVEN AMERICAN TRADITION

Bedrooms 4
Bathrooms 6.0
Starting Sq. Ft. 5756

Footprint 74 ft. x 75 ft. Garage Included

© Copyright 1992-2025 Schumacher Homes. All rights reserved. Changes and modifications to floorplans, materials, and specifications may be made without notice. Square Footages will vary between elevations specific to plan and exterior material differences. Some items pictured or illustrated are optional and are an additional cost. Dimensions are approximate. Illustrations are artist renderings only.

The DEEPHAVEN

Bedrooms 4
Bathrooms 6.0
Starting Sq. Ft. 5756

Footprint 74 ft. x 75 ft. Garage Included

© Copyright 1992-2025 Schumacher Homes. All rights reserved. Changes and modifications to floorplans, materials, and specifications may be made without notice. Square Footages will vary between elevations specific to plan and exterior material differences. Some items pictured or illustrated are optional and are an additional cost. Dimensions are approximate. Illustrations are artist renderings only.