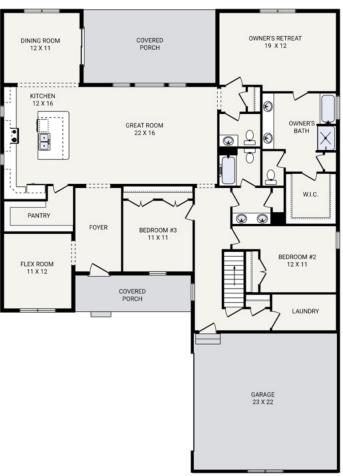

## The CHAMBERLIN

OFFERING 4 EXTERIOR STYLE OPTIONS

CHAMBERLIN MODERN HILL COUNTRY

CHAMBERLIN CRAFTSMAN

CHAMBERLIN MODERN FARMHOUSE

Bedrooms 3
Bathrooms 2.5
Starting Sq. Ft. 2405

Footprint 55 ft. x 75 ft. Garage Included

## The CHAMBERLIN

Bedrooms 3
Bathrooms 2.5
Starting Sq. Ft. 2405

Footprint 55 ft. x 75 ft. Garage Included

© Copyright 1992-2024 Schumacher Homes. All rights reserved. Changes and modifications to floorplans, materials, and specifications may be made without notice. Square Footages will vary between elevations specific to plan and exterior material differences. Some items pictured or illustrated are optional and are an additional cost. Dimensions are approximate. Illustrations are artist renderings only.