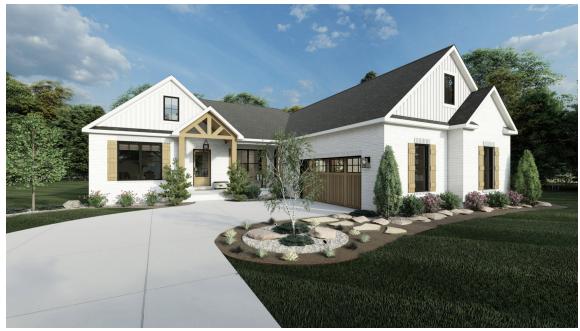

## The CHAMBERLIN

OFFERING 4 EXTERIOR STYLE OPTIONS

CHAMBERLIN MODERN HILL COUNTRY

CHAMBERLIN CRAFTSMAN

CHAMBERLIN MODERN FARMHOUSE

Bedrooms 3
Bathrooms 2.5
Starting Sq. Ft. 2405

Footprint 55 ft. x 75 ft. Garage Included

## The CHAMBERLIN

Bedrooms 3
Bathrooms 2.5
Starting Sq. Ft. 2405

Footprint 55 ft. x 75 ft. Garage Included

© Copyright 1992-2024 Schumacher Homes. All rights reserved. Changes and modifications to floorplans, materials, and specifications may be made without notice. Square Footages will vary between elevations specific to plan and exterior material differences. Some items pictured or illustrated are optional and are an additional cost. Dimensions are approximate. Illustrations are artist renderings only.