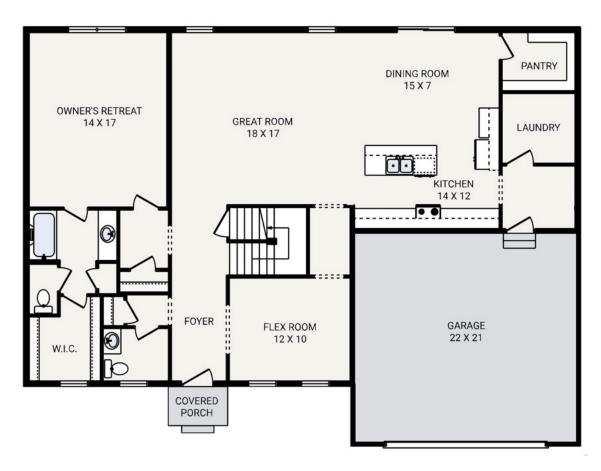

The MADISON

Bedrooms 3
Bathrooms 2.5
Starting Sq. Ft. 2274

Footprint 56 ft. x 42 ft. Garage Included

© Copyright 1992-2024 Schumacher Homes. All rights reserved. Changes and modifications to floorplans, materials, and specifications may be made without notice. Square Footages will vary between elevations specific to plan and exterior material differences. Some items pictured or illustrated are optional and are an additional cost. Dimensions are approximate. Illustrations are artist renderings only.