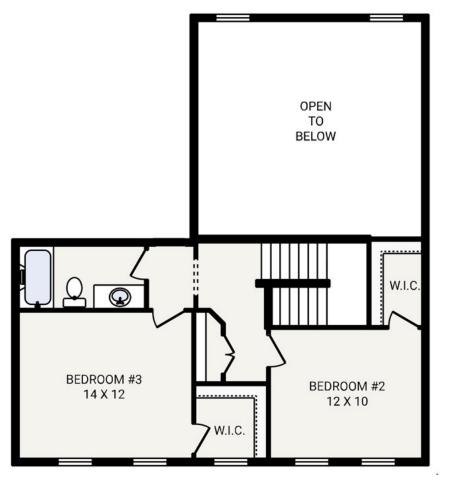

The MADISON

Bedrooms 3
Bathrooms 2.5
Starting Sq. Ft. 2274

Footprint 56 ft. x 42 ft. Garage Included

© Copyright 1992-2024 Schumacher Homes. All rights reserved. Changes and modifications to floorplans, materials, and specifications may be made without notice. Square Footages will vary between elevations specific to plan and exterior material differences. Some items pictured or illustrated are optional and are an additional cost. Dimensions are approximate. Illustrations are artist renderings only.