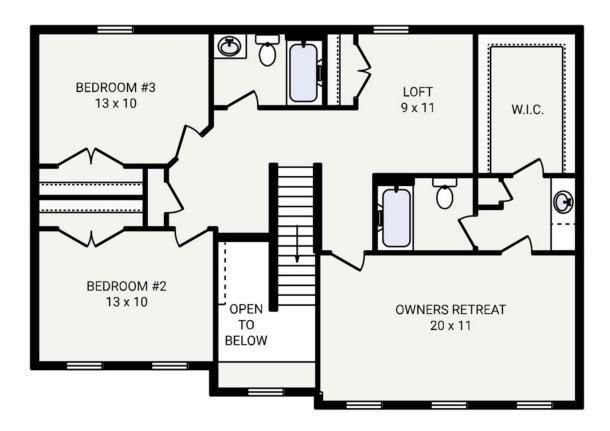

The ASHLEY

Bedrooms 3
Bathrooms 2.5
Starting Sq. Ft. 1944

Footprint 42 ft. x 36 ft. Garage Included

© Copyright 1992-2024 Schumacher Homes. All rights reserved. Changes and modifications to floorplans, materials, and specifications may be made without notice. Square Footages will vary between elevations specific to plan and exterior material differences. Some items pictured or illustrated are optional and are an additional cost. Dimensions are approximate. Illustrations are artist renderings only.