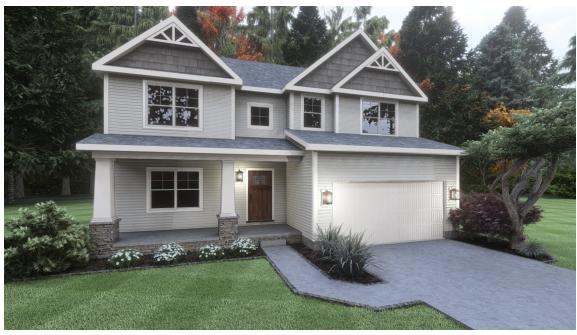

## The ASHLEY

OFFERING 2 EXTERIOR STYLE OPTIONS

## **ASHLEY CRAFTSMAN**

ASHLEY AMERICAN TRADITION

Bedrooms 3
Bathrooms 2.5
Starting Sq. Ft. 1944

Footprint 42 ft. x 36 ft. Garage Included

© Copyright 1992-2024 Schumacher Homes. All rights reserved. Changes and modifications to floorplans, materials, and specifications may be made without notice. Square Footages will vary between elevations specific to plan and exterior material differences. Some items pictured or illustrated are optional and are an additional cost. Dimensions are approximate. Illustrations are artist renderings only.