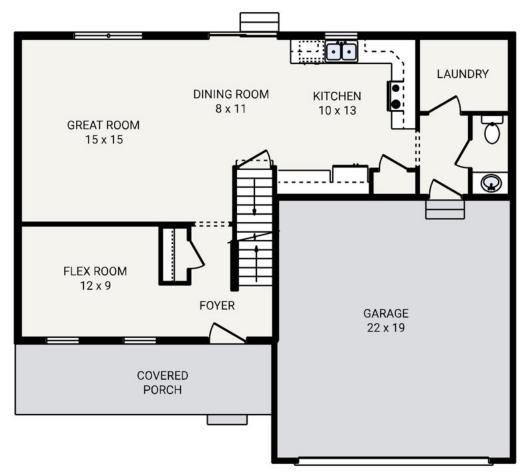

The ASHLEY

Bedrooms 3
Bathrooms 2.5
Starting Sq. Ft. 1944

Footprint 42 ft. x 36 ft. Garage Included

© Copyright 1992-2024 Schumacher Homes. All rights reserved. Changes and modifications to floorplans, materials, and specifications may be made without notice. Square Footages will vary between elevations specific to plan and exterior material differences. Some items pictured or illustrated are optional and are an additional cost. Dimensions are approximate. Illustrations are artist renderings only.