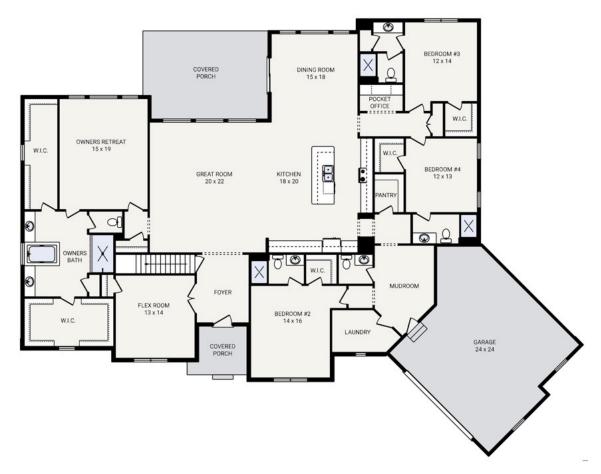

## **BELMONT MODERN FARMHOUSE**

BELMONT FRENCH COUNTRY

Bedrooms 4
Bathrooms 4.5
Starting Sq. Ft. 3637

Footprint 96 ft. x 74 ft. Garage Included

© Copyright 1992-2024 Schumacher Homes. All rights reserved. Changes and modifications to floorplans, materials, and specifications may be made without notice. Square Footages will vary between elevations specific to plan and exterior material differences. Some items pictured or illustrated are optional and are an additional cost. Dimensions are approximate. Illustrations are artist renderings only.

## The BELMONT

Bedrooms 4
Bathrooms 4.5
Starting Sq. Ft. 3637

Footprint 96 ft. x 74 ft. Garage Included

© Copyright 1992-2024 Schumacher Homes. All rights reserved. Changes and modifications to floorplans, materials, and specifications may be made without notice. Square Footages will vary between elevations specific to plan and exterior material differences. Some items pictured or illustrated are optional and are an additional cost. Dimensions are approximate. Illustrations are artist renderings only.