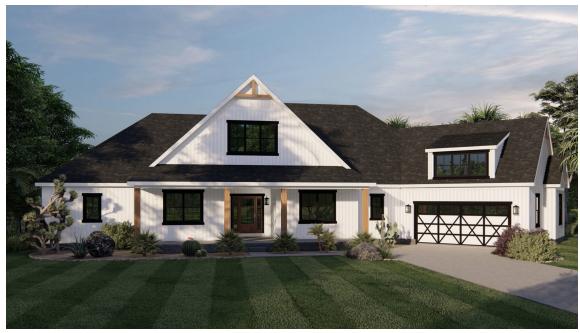

## The BELMONT

OFFERING 3 EXTERIOR STYLE OPTIONS

## **BELMONT MODERN FARMHOUSE**

BELMONT FRENCH COUNTRY

Bedrooms 4
Bathrooms 4.5
Starting Sq. Ft. 3637

Footprint 96 ft. x 74 ft. Garage Included

© Copyright 1992-2024 Schumacher Homes. All rights reserved. Changes and modifications to floorplans, materials, and specifications may be made without notice. Square Footages will vary between elevations specific to plan and exterior material differences. Some items pictured or illustrated are optional and are an additional cost. Dimensions are approximate. Illustrations are artist renderings only.

## The BELMONT

Bedrooms 4
Bathrooms 4.5
Starting Sq. Ft. 3637

Footprint 96 ft. x 74 ft. Garage Included

© Copyright 1992-2024 Schumacher Homes. All rights reserved. Changes and modifications to floorplans, materials, and specifications may be made without notice. Square Footages will vary between elevations specific to plan and exterior material differences. Some items pictured or illustrated are optional and are an additional cost. Dimensions are approximate. Illustrations are artist renderings only.