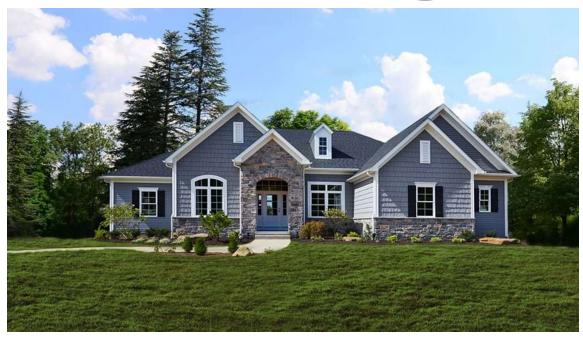

## The CHARLESTON

OFFERING 8 EXTERIOR STYLE OPTIONS

CHARLESTON AMERICAN TRADITION

CHARLESTON CLASSIC

CHARLESTON CRAFTSMAN

CHARLESTON MODERN FARMHOUSE

CHARLESTON TRADITIONAL FARMHOUSE

CHARLESTON MODERN

## The CHARLESTON

Bedrooms 4
Bathrooms 2.5
Starting Sq. Ft. 2400

Footprint 64 ft. x 54 ft. Garage Included

© Copyright 1992-2024 Schumacher Homes. All rights reserved. Changes and modifications to floorplans, materials, and specifications may be made without notice. Square Footages will vary between elevations specific to plan and exterior material differences. Some items pictured or illustrated are optional and are an additional cost. Dimensions are approximate. Illustrations are artist renderings only.