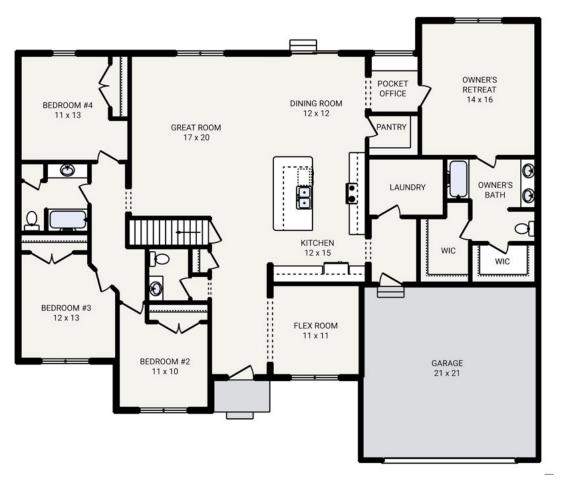

CHARLESTON NEW AMERICAN TRADITION

Bedrooms 4
Bathrooms 2.5
Starting Sq. Ft. 2400

Footprint 64 ft. x 54 ft. Garage Included

© Copyright 1992-2024 Schumacher Homes. All rights reserved. Changes and modifications to floorplans, materials, and specifications may be made without notice. Square Footages will vary between elevations specific to plan and exterior material differences. Some items pictured or illustrated are optional and are an additional cost. Dimensions are approximate. Illustrations are artist renderings only.

## The CHARLESTON

Bedrooms 4
Bathrooms 2.5
Starting Sq. Ft. 2400

Footprint 64 ft. x 54 ft. Garage Included

© Copyright 1992-2024 Schumacher Homes. All rights reserved. Changes and modifications to floorplans, materials, and specifications may be made without notice. Square Footages will vary between elevations specific to plan and exterior material differences. Some items pictured or illustrated are optional and are an additional cost. Dimensions are approximate. Illustrations are artist renderings only.