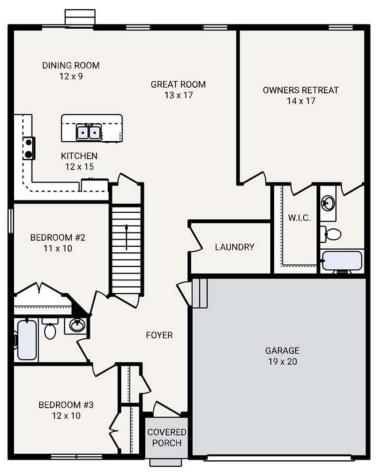

## The ASHTON

Bedrooms 3
Bathrooms 2.0
Starting Sq. Ft. 1501

Footprint 40 ft. x 48 ft. Garage Included

© Copyright 1992-2022 Schumacher Homes. All rights reserved. Changes and modifications to floorplans, materials, and specifications may be made without notice. Square Footages will vary between elevations specific to plan and exterior material differences. Some items pictured or illustrated are optional and are an additional cost. Dimensions are approximate. Illustrations are artist renderings only.