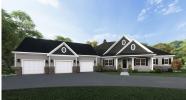

## MAPLEWOOD MODERN FARMHOUSE

MAPLEWOOD CRAFTSMAN

MAPLEWOOD AMERICAN TRADITION

| Bedrooms         | 3               |
|------------------|-----------------|
| Bathrooms        | 2.5             |
| Starting Sq. Ft. | 3337            |
| Footprint        | 94 ft. x 94 ft. |
| Garage           | Included        |