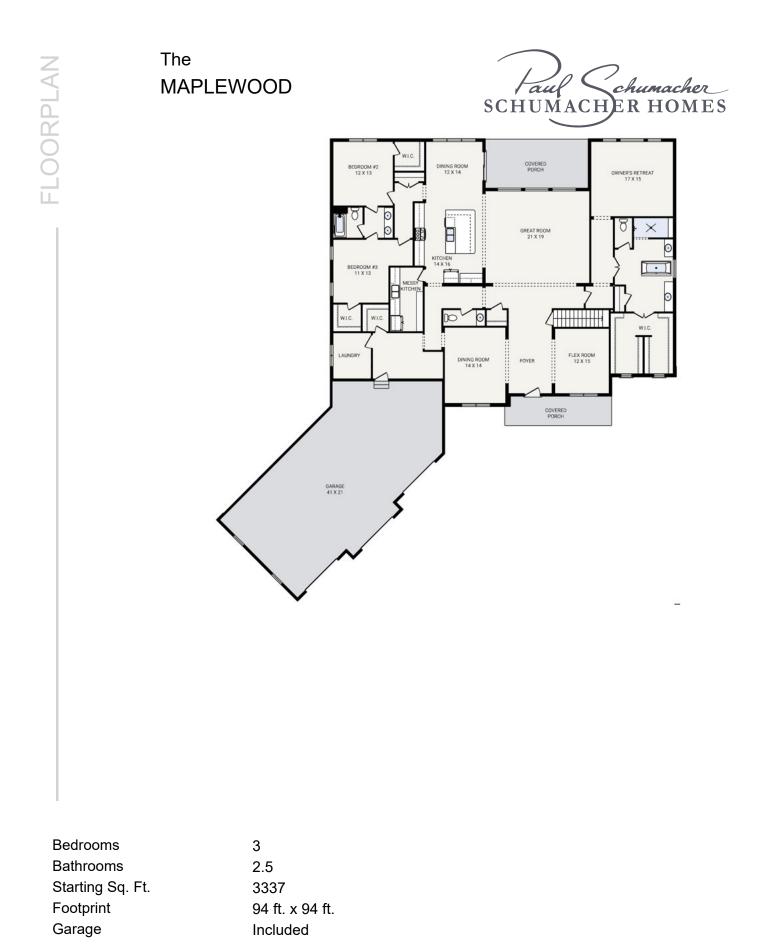

## MAPLEWOOD MODERN FARMHOUSE

MAPLEWOOD CRAFTSMAN

MAPLEWOOD AMERICAN TRADITION

| Bedrooms         | 3               |
|------------------|-----------------|
| Bathrooms        | 2.5             |
| Starting Sq. Ft. | 3337            |
| Footprint        | 94 ft. x 94 ft. |
| Garage           | Included        |