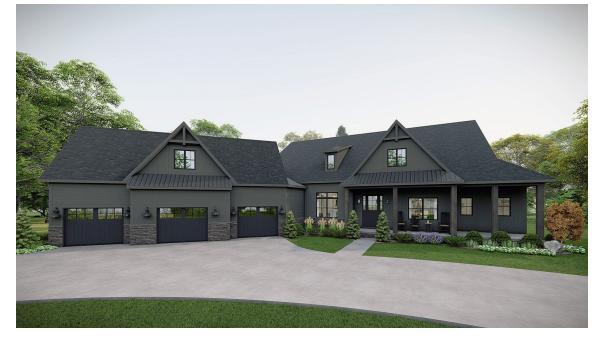

## MAPLEWOOD MODERN FARMHOUSE

MAPLEWOOD CRAFTSMAN

MAPLEWOOD AMERICAN TRADITION

| Bedrooms         | 3               |
|------------------|-----------------|
| Bathrooms        | 2.5             |
| Starting Sq. Ft. | 3337            |
| Footprint        | 94 ft. x 94 ft. |
| Garage           | Included        |