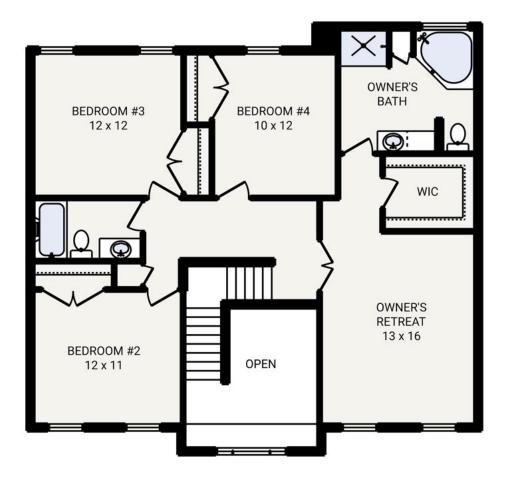

The CALLAWAY

Bedrooms 4
Bathrooms 2.5
Starting Sq. Ft. 2659

Footprint 60 ft. x 40 ft. Garage Included

© Copyright 1992-2024 Schumacher Homes. All rights reserved. Changes and modifications to floorplans, materials, and specifications may be made without notice. Square Footages will vary between elevations specific to plan and exterior material differences. Some items pictured or illustrated are optional and are an additional cost. Dimensions are approximate. Illustrations are artist renderings only.