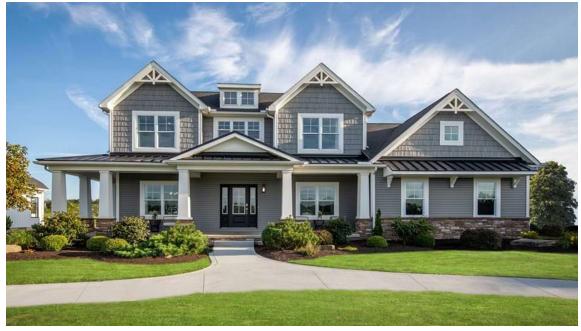

## The CALLAWAY

OFFERING 4 EXTERIOR STYLE OPTIONS

## **CALLAWAY CRAFTSMAN**

CALLAWAY TRADITIONAL FARMHOUSE

CALLAWAY AMERICAN TRADITION

Bedrooms 4
Bathrooms 2.5
Starting Sq. Ft. 2659

Footprint 60 ft. x 40 ft. Garage Included

© Copyright 1992-2024 Schumacher Homes. All rights reserved. Changes and modifications to floorplans, materials, and specifications may be made without notice. Square Footages will vary between elevations specific to plan and exterior material differences. Some items pictured or illustrated are optional and are an additional cost. Dimensions are approximate. Illustrations are artist renderings only.