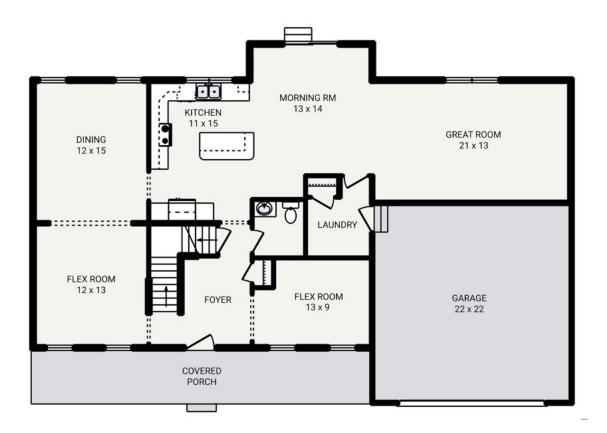

The CALLAWAY

Bedrooms 4
Bathrooms 2.5
Starting Sq. Ft. 2659

Footprint 60 ft. x 40 ft. Garage Included

© Copyright 1992-2024 Schumacher Homes. All rights reserved. Changes and modifications to floorplans, materials, and specifications may be made without notice. Square Footages will vary between elevations specific to plan and exterior material differences. Some items pictured or illustrated are optional and are an additional cost. Dimensions are approximate. Illustrations are artist renderings only.