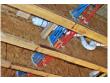

# A LOT IS RIDING ON YOUR SUBFLOOR

We build with AdvanTech® subflooring for award winning performance you can rely on. Specifically engineered to combine industry-leading strength, superior moisture resistance and installation ease, AdvanTech® subflooring is the FLAT OUT BEST™ for a quiet, high performance subfloor. Most subflooring when exposed to water tends to swell and break down resulting in cracked ceramic tile or buckled hardwood, not with AdvanTech®. We even take it one step further and nail, screw and glue the reduce flooring squeaks.

#### **QUALITY CONSTRUCTION**

- On-site, stick-built construction (not modular)
- Treated sill plate
- 2 x 4 16" on center interior and exterior walls
- · Double top plate on all interior and exterior walls
- · OSB roof sheathing with clips
- 3/4" tongue-and-groove Advantech subflooring with 50-yr warranty nailed, screwed and glued to floor joists to reduce squeaks
- 2 x 10 floor joists 16" on center
- 2 x 10 header material on all bearing walls
- 2 x 6 fascia material
- · Structurally engineered roof system
- All OSB exterior sheathing (no foam boards)
- 9' first floor ceiling height
- Green Guard house wrap and sealant system around windows and doors