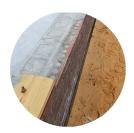

# A LOT IS RIDING ON YOUR SUBFLOOR

We build with AdvanTech® subflooring for award winning performance you can rely on. Specifically engineered to combine industry-leading strength, superior moisture resistance and installation ease, AdvanTech® subflooring is the FLAT OUT BEST™ for a quiet, high performance subfloor. Most subflooring when exposed to water tends to swell and break down resulting in cracked ceramic tile or buckled hardwood, not with AdvanTech®. We even take it one step further and nail, screw and glue the reduce flooring squeaks.

#### **QUALITY CONSTRUCTION**

- On-site, stick-built construction (not modular)
- Treated sill plate
- 2 x 4 16" on center interior and exterior walls
- · Double top plate on all interior and exterior walls
- · OSB roof sheathing with clips
- 3/4" tongue-and-groove Advantech subflooring with 50-yr warranty nailed, screwed and glued to floor joists to reduce squeaks
- 2 x 10 floor joists 16" on center
- 2 x 10 header material on all bearing walls
- 2 x 6 fascia material
- · Structurally engineered roof system
- All OSB exterior sheathing (no foam boards)
- 9' first floor ceiling height
- Green Guard house wrap and sealant system around windows and doors