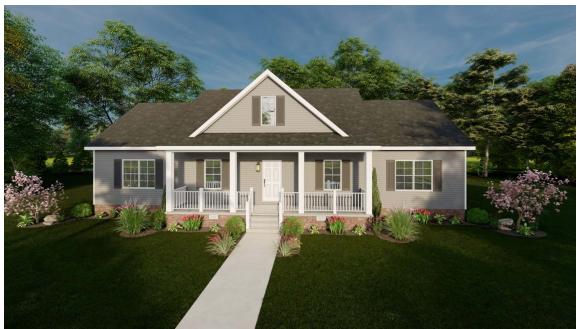

## The POMPANO III

POMPANO III AMERICAN TRADITION

Bedrooms 4
Bathrooms 2.0
Starting Sq. Ft. 1736

Footprint 62 ft. x 34 ft.

Garage NOT Included

© Copyright 1992-2022 Schumacher Homes. All rights reserved. Changes and modifications to floorplans, materials, and specifications may be made without notice. Square Footages will vary between elevations specific to plan and exterior material differences. Some items pictured or illustrated are optional and are an additional cost. Dimensions are approximate. Illustrations are artist renderings only.

The POMPANO III

Bedrooms 4
Bathrooms 2.0
Starting Sq. Ft. 1736

Footprint 62 ft. x 34 ft.

Garage NOT Included

© Copyright 1992-2022 Schumacher Homes. All rights reserved. Changes and modifications to floorplans, materials, and specifications may be made without notice. Square Footages will vary between elevations specific to plan and exterior material differences. Some items pictured or illustrated are optional and are an additional cost. Dimensions are approximate. Illustrations are artist renderings only.