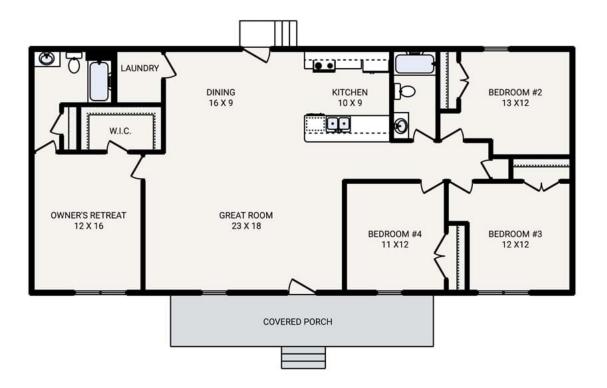

## The POMPANO III

POMPANO III AMERICAN TRADITION

Bedrooms 4
Bathrooms 2.0
Starting Sq. Ft. 1736

Footprint 62 ft. x 34 ft.

Garage NOT Included

© Copyright 1992-2022 Schumacher Homes. All rights reserved. Changes and modifications to floorplans, materials, and specifications may be made without notice. Square Footages will vary between elevations specific to plan and exterior material differences. Some items pictured or illustrated are optional and are an additional cost. Dimensions are approximate. Illustrations are artist renderings only.

The POMPANO III

Bedrooms 4
Bathrooms 2.0
Starting Sq. Ft. 1736

Footprint 62 ft. x 34 ft.

Garage NOT Included

© Copyright 1992-2022 Schumacher Homes. All rights reserved. Changes and modifications to floorplans, materials, and specifications may be made without notice. Square Footages will vary between elevations specific to plan and exterior material differences. Some items pictured or illustrated are optional and are an additional cost. Dimensions are approximate. Illustrations are artist renderings only.