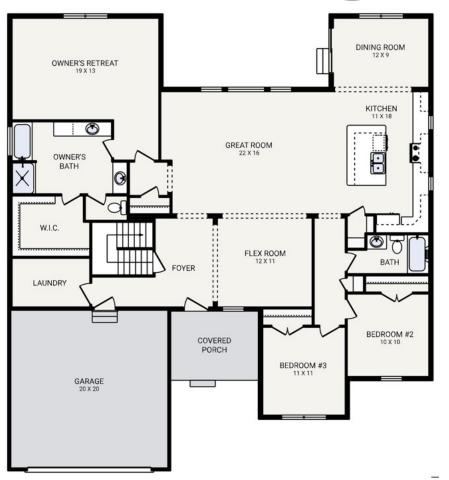

## The HERITAGE

OFFERING 6 EXTERIOR STYLE OPTIONS

HERITAGE MODERN FARMHOUSE

HERITAGE CAROLINA

HERITAGE COASTAL

HERITAGE AMERICAN TRADITION

HERITAGE TRADITIONAL FARMHOUSE

Bedrooms 3
Bathrooms 2.0
Starting Sq. Ft. 2163

Footprint 55 ft. x 59 ft. Garage Included

© Copyright 1992-2024 Schumacher Homes. All rights reserved. Changes and modifications to floorplans, materials, and specifications may be made without notice. Square Footages will vary between elevations specific to plan and exterior material differences. Some items pictured or illustrated are optional and are an additional cost. Dimensions are approximate. Illustrations are artist renderings only.

The HERITAGE

Bedrooms 3
Bathrooms 2.0
Starting Sq. Ft. 2163

Footprint 55 ft. x 59 ft. Garage Included

<sup>©</sup> Copyright 1992-2024 Schumacher Homes. All rights reserved. Changes and modifications to floorplans, materials, and specifications may be made without notice. Square Footages will vary between elevations specific to plan and exterior material differences. Some items pictured or illustrated are optional and are an additional cost. Dimensions are approximate. Illustrations are artist renderings only.