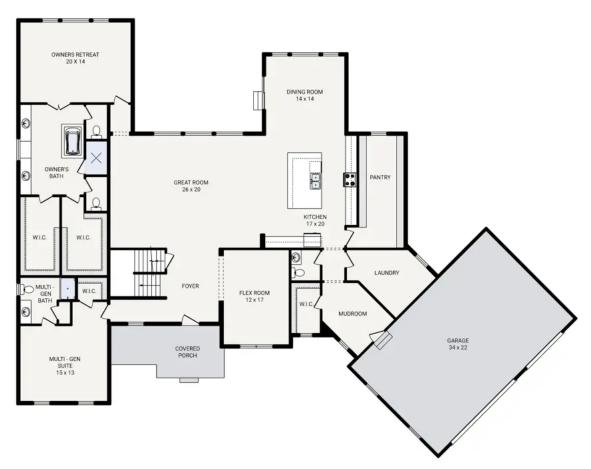

## The WEST POINT II

OFFERING 3 EXTERIOR STYLE OPTIONS

WEST POINT II MODERN FARMHOUSE

WEST POINT II AMERICAN TRADITION

Bedrooms 6
Bathrooms 6.0
Starting Sq. Ft. 5099

Footprint 100 ft. x 78 ft.

Garage Included

The WEST POINT II

Bedrooms 6
Bathrooms 6.0
Starting Sq. Ft. 5099

Footprint 100 ft. x 78 ft.

Garage Included

<sup>©</sup> Copyright 1992-2025 Schumacher Homes. All rights reserved. Changes and modifications to floorplans, materials, and specifications may be made without notice. Square Footages will vary between elevations specific to plan and exterior material differences. Some items pictured or illustrated are optional and are an additional cost. Dimensions are approximate. Illustrations are artist renderings only.

The WEST POINT II

Bedrooms 6
Bathrooms 6.0
Starting Sq. Ft. 5099

Footprint 100 ft. x 78 ft. Garage Included

© Copyright 1992-2025 Schumacher Homes. All rights reserved. Changes and modifications to floorplans, materials, and specifications may be made without notice. Square Footages will vary between elevations specific to plan and exterior material differences. Some items pictured or illustrated are optional and are an additional cost. Dimensions are approximate. Illustrations are artist renderings only.