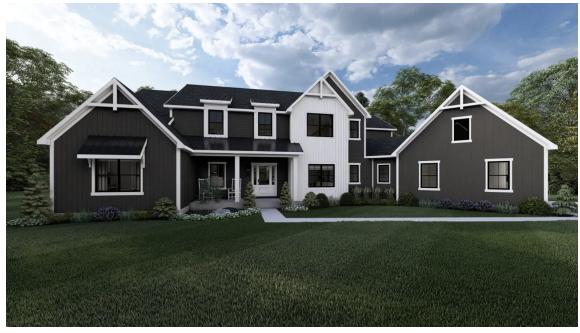

## The WEST POINT II

OFFERING 3 EXTERIOR STYLE OPTIONS

WEST POINT II MODERN FARMHOUSE

WEST POINT II AMERICAN TRADITION

Bedrooms 6
Bathrooms 6.0
Starting Sq. Ft. 5099

Footprint 100 ft. x 78 ft.

Garage Included