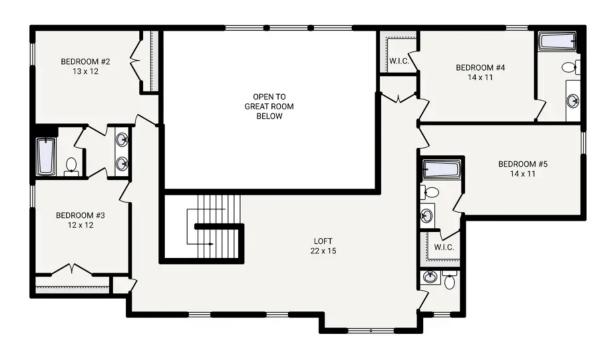

## The WEST POINT II

OFFERING 3 EXTERIOR STYLE OPTIONS

WEST POINT II MODERN FARMHOUSE

WEST POINT II AMERICAN TRADITION

Bedrooms 6
Bathrooms 6.0
Starting Sq. Ft. 5099

Footprint 100 ft. x 78 ft.

Garage Included

The WEST POINT II

Bedrooms 6
Bathrooms 6.0
Starting Sq. Ft. 5099

Footprint 100 ft. x 78 ft.

Garage Included

<sup>©</sup> Copyright 1992-2025 Schumacher Homes. All rights reserved. Changes and modifications to floorplans, materials, and specifications may be made without notice. Square Footages will vary between elevations specific to plan and exterior material differences. Some items pictured or illustrated are optional and are an additional cost. Dimensions are approximate. Illustrations are artist renderings only.

The WEST POINT II

Bedrooms 6
Bathrooms 6.0
Starting Sq. Ft. 5099

Footprint 100 ft. x 78 ft. Garage Included

© Copyright 1992-2025 Schumacher Homes. All rights reserved. Changes and modifications to floorplans, materials, and specifications may be made without notice. Square Footages will vary between elevations specific to plan and exterior material differences. Some items pictured or illustrated are optional and are an additional cost. Dimensions are approximate. Illustrations are artist renderings only.