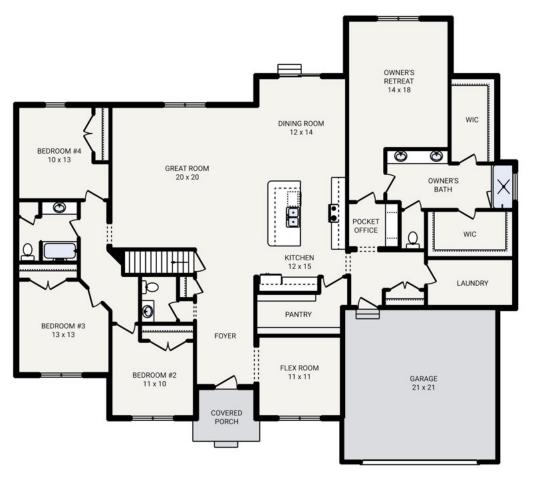

## CHARLESTON II MODERN HILL COUNTRY

CHARLESTON II CLASSIC

CHARLESTON II AMERICAN TRADITION

CHARLESTON II MODERN FARMHOUSE

CHARLESTON II NEW AMERICAN TRADITION

Bedrooms 4
Bathrooms 2.5
Starting Sq. Ft. 2833

Footprint 70 ft. x 62 ft. Garage Included

© Copyright 1992-2024 Schumacher Homes. All rights reserved. Changes and modifications to floorplans, materials, and specifications may be made without notice. Square Footages will vary between elevations specific to plan and exterior material differences. Some items pictured or illustrated are optional and are an additional cost. Dimensions are approximate. Illustrations are artist renderings only.

## The CHARLESTON II

Bedrooms 4
Bathrooms 2.5
Starting Sq. Ft. 2833

Footprint 70 ft. x 62 ft. Garage Included

© Copyright 1992-2024 Schumacher Homes. All rights reserved. Changes and modifications to floorplans, materials, and specifications may be made without notice. Square Footages will vary between elevations specific to plan and exterior material differences. Some items pictured or illustrated are optional and are an additional cost. Dimensions are approximate. Illustrations are artist renderings only.