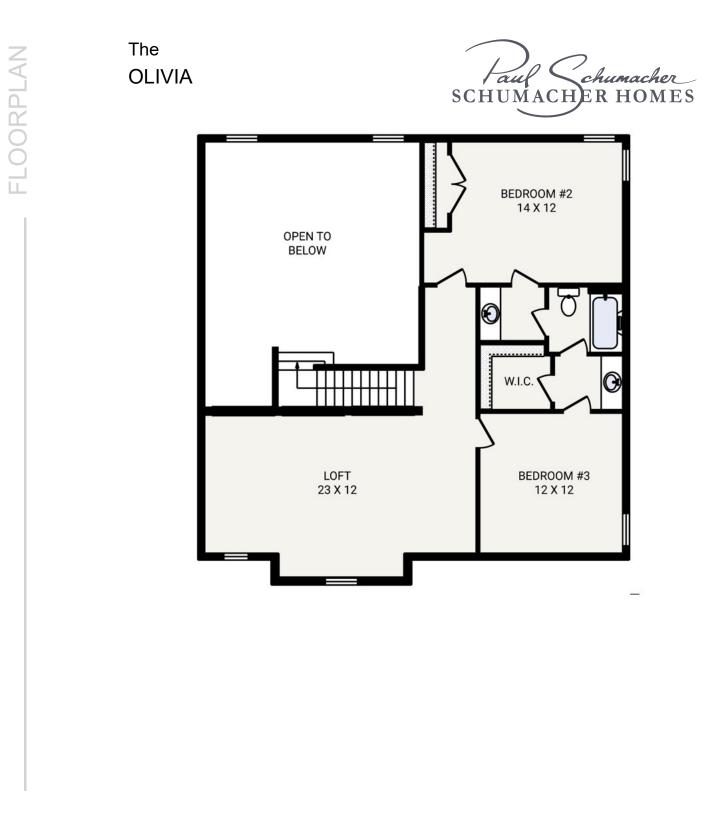

| Bedrooms         | 3               |
|------------------|-----------------|
| Bathrooms        | 2.5             |
| Starting Sq. Ft. | 2786            |
| Footprint        | 50 ft. x 52 ft. |
| Garage           | Included        |