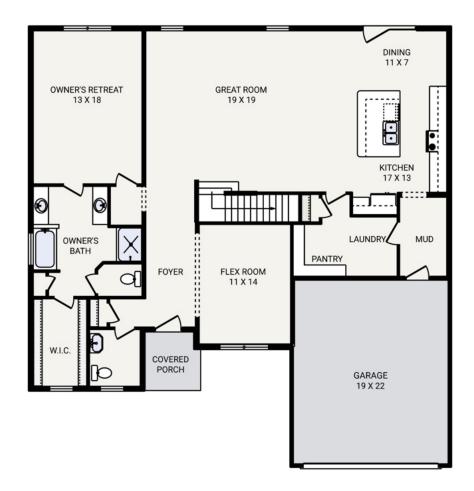

| Bedrooms         | 3               |
|------------------|-----------------|
| Bathrooms        | 2.5             |
| Starting Sq. Ft. | 2786            |
| Footprint        | 50 ft. x 52 ft. |
| Garage           | Included        |