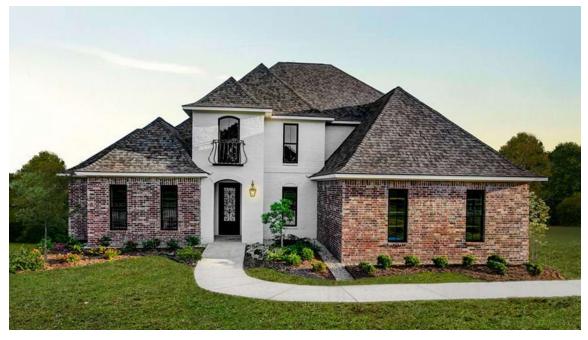

The

**OLIVIA** 

**OFFERING 8 EXTERIOR STYLE OPTIONS** 

## OLIVIA FRENCH COUNTRY

**OLIVIA CLASSIC** 

OLIVIA AMERICAN TRADITION

OLIVIA CRAFTSMAN

OLIVIA MODERN FARMHOUSE

OLIVIA MODERN HILL COUNTRY

OLIVIA CAROLINA

| 3               |
|-----------------|
| 2.5             |
| 2786            |
| 50 ft. x 52 ft. |
| Included        |
|                 |

| Bedrooms         | 3               |
|------------------|-----------------|
| Bathrooms        | 2.5             |
| Starting Sq. Ft. | 2786            |
| Footprint        | 50 ft. x 52 ft. |
| Garage           | Included        |