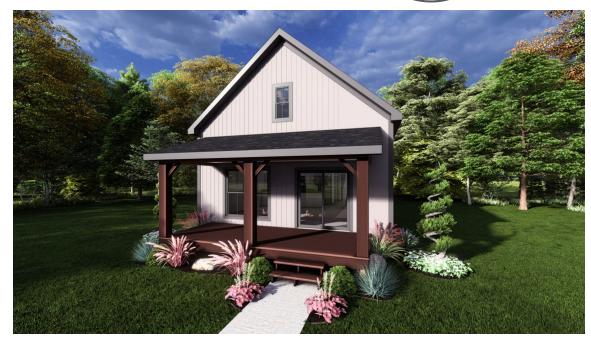

The

HUMMINGBIRD

HUMMINGBIRD

Bedrooms3Bathrooms2.0Starting Sq. Ft.1484Footprint24 ft. x 48 ft.GarageNOT Included

© Copyright 1992-2024 Schumacher Homes. All rights reserved. Changes and modifications to floorplans, materials, and specifications may be made without notice. Square Footages will vary between elevations specific to plan and exterior material differences. Some items pictured or illustrated are optional and are an additonal cost. Dimensions are approximate. Illustrations are artist renderings only.

| Bedrooms         | 3               |
|------------------|-----------------|
| Bathrooms        | 2.0             |
| Starting Sq. Ft. | 1484            |
| Footprint        | 24 ft. x 48 ft. |
| Garage           | NOT Included    |