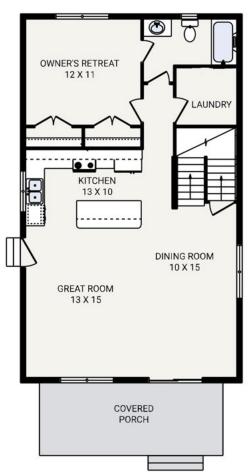

The

HUMMINGBIRD

HUMMINGBIRD

Bedrooms3Bathrooms2.0Starting Sq. Ft.1484Footprint24 ft. x 48 ft.GarageNOT Included

© Copyright 1992-2024 Schumacher Homes. All rights reserved. Changes and modifications to floorplans, materials, and specifications may be made without notice. Square Footages will vary between elevations specific to plan and exterior material differences. Some items pictured or illustrated are optional and are an additonal cost. Dimensions are approximate. Illustrations are artist renderings only.

| Bedrooms         | 3               |
|------------------|-----------------|
| Bathrooms        | 2.0             |
| Starting Sq. Ft. | 1484            |
| Footprint        | 24 ft. x 48 ft. |
| Garage           | NOT Included    |