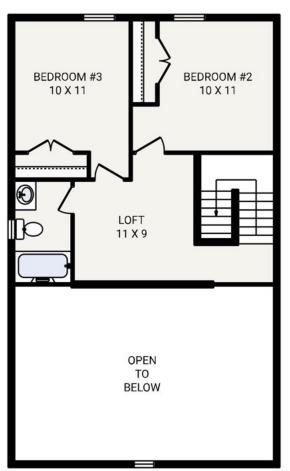

The

HUMMINGBIRD

HUMMINGBIRD

Bedrooms3Bathrooms2.0Starting Sq. Ft.1484Footprint24 ft. x 48 ft.GarageNOT Included

© Copyright 1992-2024 Schumacher Homes. All rights reserved. Changes and modifications to floorplans, materials, and specifications may be made without notice. Square Footages will vary between elevations specific to plan and exterior material differences. Some items pictured or illustrated are optional and are an additonal cost. Dimensions are approximate. Illustrations are artist renderings only.