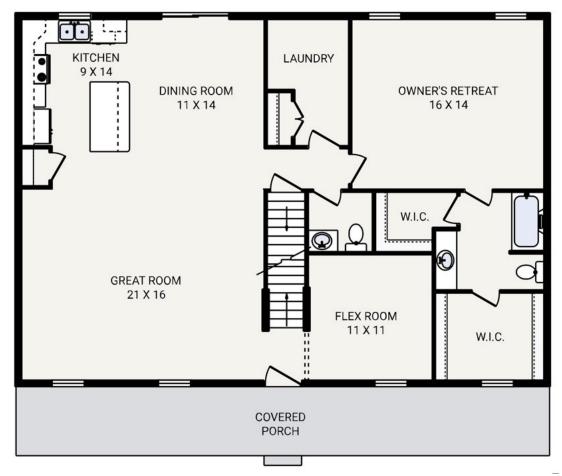

## The MEADOWVIEW

Bedrooms 3
Bathrooms 2.5
Starting Sq. Ft. 2300

Footprint 46 ft. x 38 ft.

Garage NOT Included

© Copyright 1992-2024 Schumacher Homes. All rights reserved. Changes and modifications to floorplans, materials, and specifications may be made without notice. Square Footages will vary between elevations specific to plan and exterior material differences. Some items pictured or illustrated are optional and are an additional cost. Dimensions are approximate. Illustrations are artist renderings only.

The MEADOWVIEW

Bedrooms 3
Bathrooms 2.5
Starting Sq. Ft. 2300

Footprint 46 ft. x 38 ft.

Garage NOT Included

© Copyright 1992-2024 Schumacher Homes. All rights reserved. Changes and modifications to floorplans, materials, and specifications may be made without notice. Square Footages will vary between elevations specific to plan and exterior material differences. Some items pictured or illustrated are optional and are an additional cost. Dimensions are approximate. Illustrations are artist renderings only.