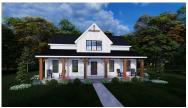

## The MEADOWVIEW

OFFERING 3 EXTERIOR STYLE OPTIONS

MEADOWVIEW CRAFTSMAN

MEADOWVIEW MODERN FARMHOUSE

Bedrooms 3
Bathrooms 2.5
Starting Sq. Ft. 2300

Footprint 46 ft. x 38 ft.

Garage NOT Included

© Copyright 1992-2024 Schumacher Homes. All rights reserved. Changes and modifications to floorplans, materials, and specifications may be made without notice. Square Footages will vary between elevations specific to plan and exterior material differences. Some items pictured or illustrated are optional and are an additional cost. Dimensions are approximate. Illustrations are artist renderings only.