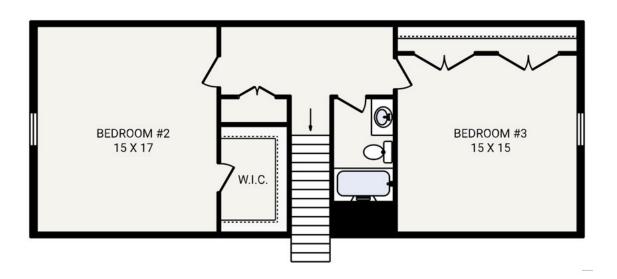

## The MEADOWVIEW

Bedrooms 3
Bathrooms 2.5
Starting Sq. Ft. 2300

Footprint 46 ft. x 38 ft.

Garage NOT Included

© Copyright 1992-2024 Schumacher Homes. All rights reserved. Changes and modifications to floorplans, materials, and specifications may be made without notice. Square Footages will vary between elevations specific to plan and exterior material differences. Some items pictured or illustrated are optional and are an additional cost. Dimensions are approximate. Illustrations are artist renderings only.

The MEADOWVIEW

Bedrooms 3
Bathrooms 2.5
Starting Sq. Ft. 2300

Footprint 46 ft. x 38 ft.

Garage NOT Included

© Copyright 1992-2024 Schumacher Homes. All rights reserved. Changes and modifications to floorplans, materials, and specifications may be made without notice. Square Footages will vary between elevations specific to plan and exterior material differences. Some items pictured or illustrated are optional and are an additional cost. Dimensions are approximate. Illustrations are artist renderings only.