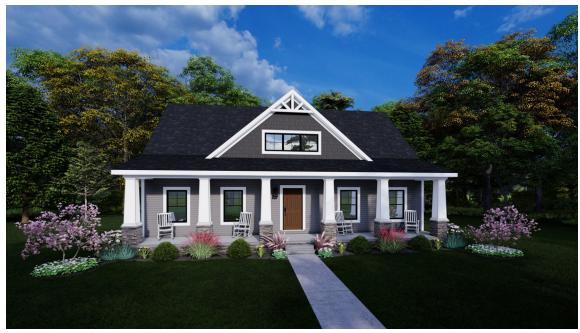

## The MEADOWVIEW

OFFERING 3 EXTERIOR STYLE OPTIONS

MEADOWVIEW CRAFTSMAN

MEADOWVIEW MODERN FARMHOUSE

Bedrooms 3
Bathrooms 2.5
Starting Sq. Ft. 2300

Footprint 46 ft. x 38 ft.

Garage NOT Included

© Copyright 1992-2024 Schumacher Homes. All rights reserved. Changes and modifications to floorplans, materials, and specifications may be made without notice. Square Footages will vary between elevations specific to plan and exterior material differences. Some items pictured or illustrated are optional and are an additional cost. Dimensions are approximate. Illustrations are artist renderings only.