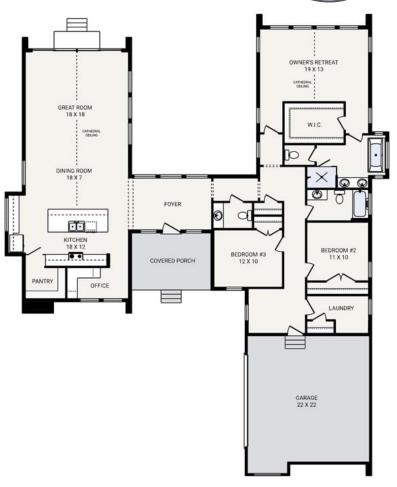

## The HUKA FALLS

**HUKA FALLS** 

Bedrooms 3
Bathrooms 2.5
Starting Sq. Ft. 2265

Footprint 67 ft. x 81 ft. Garage Included

© Copyright 1992-2022 Schumacher Homes. All rights reserved. Changes and modifications to floorplans, materials, and specifications may be made without notice. Square Footages will vary between elevations specific to plan and exterior material differences. Some items pictured or illustrated are optional and are an additional cost. Dimensions are approximate. Illustrations are artist renderings only.

The HUKA FALLS

Bedrooms 3
Bathrooms 2.5
Starting Sq. Ft. 2265

Footprint 67 ft. x 81 ft. Garage Included

© Copyright 1992-2022 Schumacher Homes. All rights reserved. Changes and modifications to floorplans, materials, and specifications may be made without notice. Square Footages will vary between elevations specific to plan and exterior material differences. Some items pictured or illustrated are optional and are an additional cost. Dimensions are approximate. Illustrations are artist renderings only.