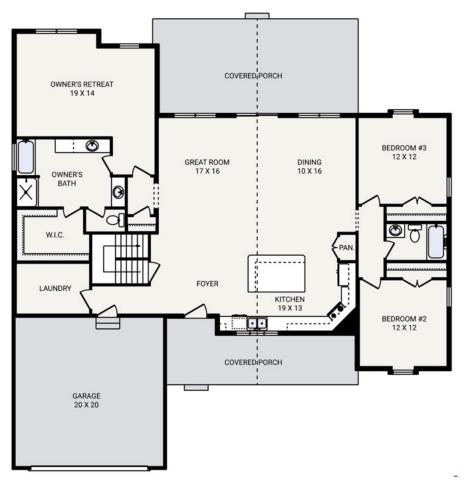

## The PIKES PEAK

**PIKES PEAK** 

Bedrooms 3
Bathrooms 2.0
Starting Sq. Ft. 2022

Footprint 60 ft. x 62 ft. Garage Included

© Copyright 1992-2024 Schumacher Homes. All rights reserved. Changes and modifications to floorplans, materials, and specifications may be made without notice. Square Footages will vary between elevations specific to plan and exterior material differences. Some items pictured or illustrated are optional and are an additional cost. Dimensions are approximate. Illustrations are artist renderings only.

The PIKES PEAK

Bedrooms 3
Bathrooms 2.0
Starting Sq. Ft. 2022

Footprint 60 ft. x 62 ft. Garage Included

© Copyright 1992-2024 Schumacher Homes. All rights reserved. Changes and modifications to floorplans, materials, and specifications may be made without notice. Square Footages will vary between elevations specific to plan and exterior material differences. Some items pictured or illustrated are optional and are an additional cost. Dimensions are approximate. Illustrations are artist renderings only.