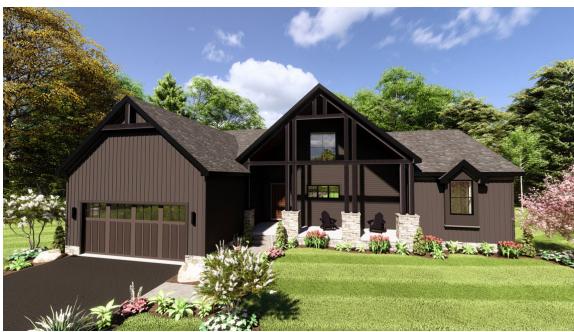

## The PIKES PEAK

**PIKES PEAK** 

Bedrooms 3
Bathrooms 2.0
Starting Sq. Ft. 2022

Footprint 60 ft. x 62 ft. Garage Included

© Copyright 1992-2024 Schumacher Homes. All rights reserved. Changes and modifications to floorplans, materials, and specifications may be made without notice. Square Footages will vary between elevations specific to plan and exterior material differences. Some items pictured or illustrated are optional and are an additional cost. Dimensions are approximate. Illustrations are artist renderings only.

The PIKES PEAK

Bedrooms 3
Bathrooms 2.0
Starting Sq. Ft. 2022

Footprint 60 ft. x 62 ft. Garage Included

© Copyright 1992-2024 Schumacher Homes. All rights reserved. Changes and modifications to floorplans, materials, and specifications may be made without notice. Square Footages will vary between elevations specific to plan and exterior material differences. Some items pictured or illustrated are optional and are an additional cost. Dimensions are approximate. Illustrations are artist renderings only.