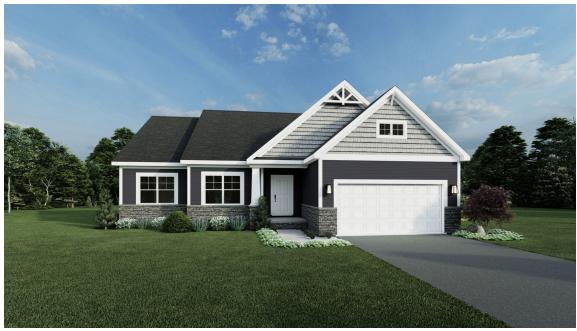

## The ANDERSON

OFFERING 4 EXTERIOR STYLE OPTIONS

ANDERSON CRAFTSMAN

ANDERSON CLASSIC

ANDERSON MODERN FARMHOUSE

ANDERSON AMERICAN TRADITION

Bedrooms 3
Bathrooms 2.0
Starting Sq. Ft. 2174

Footprint 64 ft. x 54 ft. Garage Included