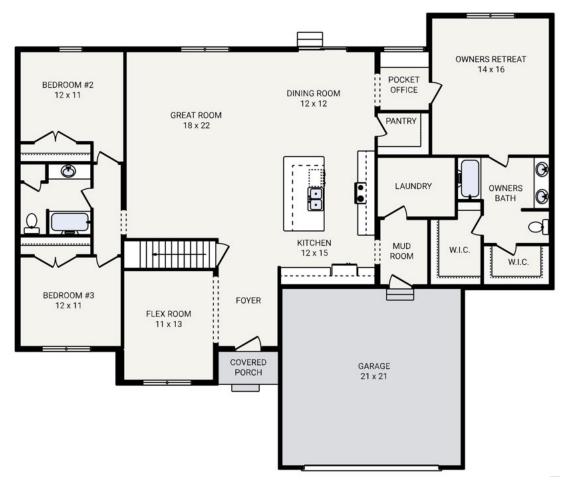

## The ANDERSON

OFFERING 4 EXTERIOR STYLE OPTIONS

ANDERSON CRAFTSMAN

ANDERSON CLASSIC

ANDERSON MODERN FARMHOUSE

ANDERSON AMERICAN TRADITION

Bedrooms 3
Bathrooms 2.0
Starting Sq. Ft. 2174

Footprint 64 ft. x 54 ft. Garage Included

## The ANDERSON

Bedrooms 3
Bathrooms 2.0
Starting Sq. Ft. 2174

Footprint 64 ft. x 54 ft. Garage Included

© Copyright 1992-2024 Schumacher Homes. All rights reserved. Changes and modifications to floorplans, materials, and specifications may be made without notice. Square Footages will vary between elevations specific to plan and exterior material differences. Some items pictured or illustrated are optional and are an additional cost. Dimensions are approximate. Illustrations are artist renderings only.