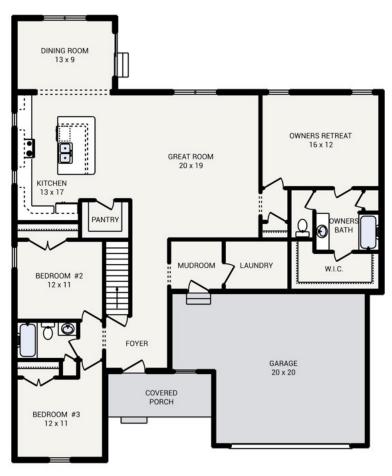

## The WOODSIDE

OFFERING 5 EXTERIOR STYLE OPTIONS

WOODSIDE MODERN

WOODSIDE AMERICAN TRADITION

WOODSIDE CRAFTSMAN

WOODSIDE FRENCH COUNTRY

WOODSIDE MODERN FARMHOUSE

Bedrooms 3
Bathrooms 2.0
Starting Sq. Ft. 1886

The WOODSIDE

Bedrooms 3
Bathrooms 2.0
Starting Sq. Ft. 1886

Footprint 50 ft. x 60 ft. Garage Included

© Copyright 1992-2024 Schumacher Homes. All rights reserved. Changes and modifications to floorplans, materials, and specifications may be made without notice. Square Footages will vary between elevations specific to plan and exterior material differences. Some items pictured or illustrated are optional and are an additional cost. Dimensions are approximate. Illustrations are artist renderings only.