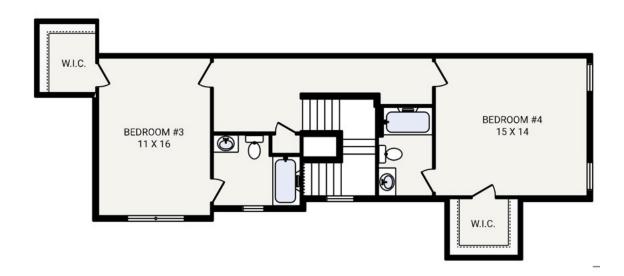

The Chumacher **LEXINGTON** SCHUMACHER HOMES DINING ROOM 14 X 14 BEDROOM #2 OWNER'S RETREAT GREAT ROOM 20 X 22 KITCHEN 14 X 18 LAUNDRY PANTRY FLEX ROOM FOYER COVERED PORCH GARAGE

22 X 22

Bedrooms 4
Bathrooms 4.0
Starting Sq. Ft. 3414