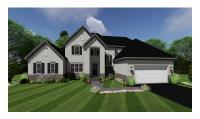

The Chumacher **LEXINGTON** SCHUMACHER HOMES DINING ROOM 14 X 14 BEDROOM #2 OWNER'S RETREAT GREAT ROOM 20 X 22 KITCHEN 14 X 18 LAUNDRY PANTRY FLEX ROOM FOYER COVERED PORCH GARAGE

22 X 22

Bedrooms 4
Bathrooms 4.0
Starting Sq. Ft. 3414

Footprint 65 ft. x 62 ft. Garage Included

© Copyright 1992-2024 Schumacher Homes. All rights reserved. Changes and modifications to floorplans, materials, and specifications may be made without notice. Square Footages will vary between elevations specific to plan and exterior material differences. Some items pictured or illustrated are optional and are an additional cost. Dimensions are approximate. Illustrations are artist renderings only.