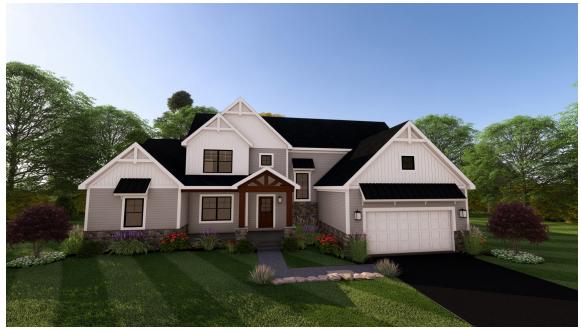

## The LEXINGTON

OFFERING 3 EXTERIOR STYLE OPTIONS

## **LEXINGTON CRAFTSMAN**

LEXINGTON MODERN FARMHOUSE

Bedrooms 4
Bathrooms 4.0
Starting Sq. Ft. 3414

Footprint 65 ft. x 62 ft. Garage Included

© Copyright 1992-2024 Schumacher Homes. All rights reserved. Changes and modifications to floorplans, materials, and specifications may be made without notice. Square Footages will vary between elevations specific to plan and exterior material differences. Some items pictured or illustrated are optional and are an additional cost. Dimensions are approximate. Illustrations are artist renderings only.