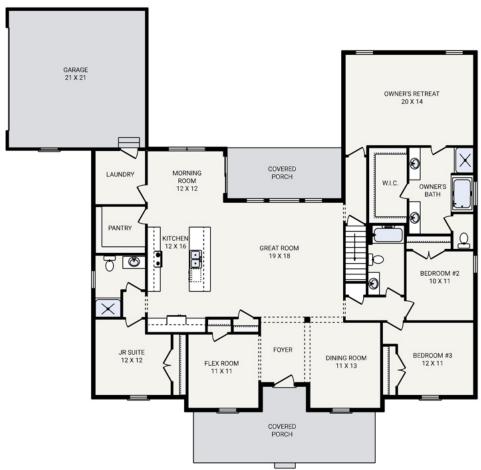

## The SAVANNAH

SAVANNAH COASTAL

Bedrooms 4
Bathrooms 3.0
Starting Sq. Ft. 2545

Footprint 74 ft. x 71 ft. Garage Included

© Copyright 1992-2024 Schumacher Homes. All rights reserved. Changes and modifications to floorplans, materials, and specifications may be made without notice. Square Footages will vary between elevations specific to plan and exterior material differences. Some items pictured or illustrated are optional and are an additional cost. Dimensions are approximate. Illustrations are artist renderings only.

The SAVANNAH

Bedrooms 4
Bathrooms 3.0
Starting Sq. Ft. 2545

Footprint 74 ft. x 71 ft. Garage Included

© Copyright 1992-2024 Schumacher Homes. All rights reserved. Changes and modifications to floorplans, materials, and specifications may be made without notice. Square Footages will vary between elevations specific to plan and exterior material differences. Some items pictured or illustrated are optional and are an additional cost. Dimensions are approximate. Illustrations are artist renderings only.