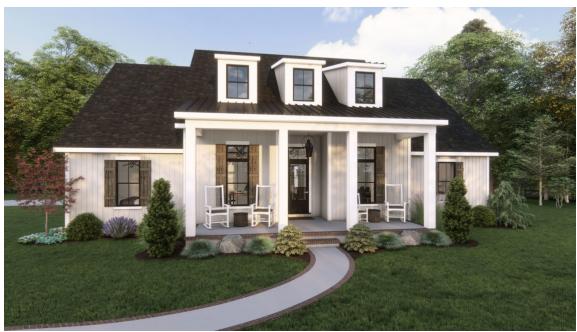

## The SAVANNAH

SAVANNAH COASTAL

Bedrooms 4
Bathrooms 3.0
Starting Sq. Ft. 2545

Footprint 74 ft. x 71 ft. Garage Included

© Copyright 1992-2024 Schumacher Homes. All rights reserved. Changes and modifications to floorplans, materials, and specifications may be made without notice. Square Footages will vary between elevations specific to plan and exterior material differences. Some items pictured or illustrated are optional and are an additional cost. Dimensions are approximate. Illustrations are artist renderings only.

The SAVANNAH

Bedrooms 4
Bathrooms 3.0
Starting Sq. Ft. 2545

Footprint 74 ft. x 71 ft. Garage Included

© Copyright 1992-2024 Schumacher Homes. All rights reserved. Changes and modifications to floorplans, materials, and specifications may be made without notice. Square Footages will vary between elevations specific to plan and exterior material differences. Some items pictured or illustrated are optional and are an additional cost. Dimensions are approximate. Illustrations are artist renderings only.