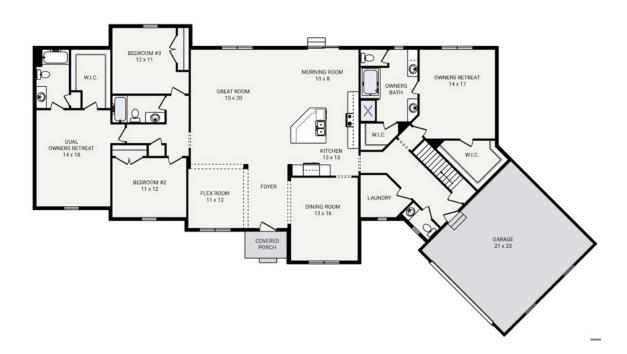

## The BEVERLY II WITH SECOND OWNER'S RETREAT

OFFERING 2 EXTERIOR STYLE OPTIONS

BEVERLY II AMERICAN TRADITION - DUAL OWNER'S RETREAT

BEVERLY II CLASSIC -DUAL OWNER'S RETREAT

Bedrooms 4
Bathrooms 3.5
Starting Sq. Ft. 2908

Footprint 104 ft. x 58 ft. Garage Included

© Copyright 1992-2024 Schumacher Homes. All rights reserved. Changes and modifications to floorplans, materials, and specifications may be made without notice. Square Footages will vary between elevations specific to plan and exterior material differences. Some items pictured or illustrated are optional and are an additional cost. Dimensions are approximate. Illustrations are artist renderings only.

## The BEVERLY II WITH SECOND OWNER'S RETREAT

Bedrooms 4
Bathrooms 3.5
Starting Sq. Ft. 2908

Footprint 104 ft. x 58 ft.

Garage Included

<sup>©</sup> Copyright 1992-2024 Schumacher Homes. All rights reserved. Changes and modifications to floorplans, materials, and specifications may be made without notice. Square Footages will vary between elevations specific to plan and exterior material differences. Some items pictured or illustrated are optional and are an additional cost. Dimensions are approximate. Illustrations are artist renderings only.