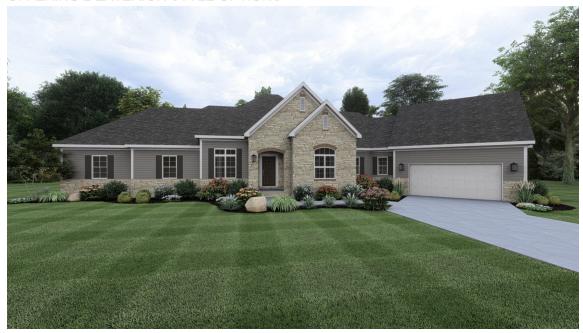

## The BEVERLY II WITH SECOND OWNER'S RETREAT

OFFERING 2 EXTERIOR STYLE OPTIONS

BEVERLY II AMERICAN TRADITION - DUAL OWNER'S RETREAT

BEVERLY II CLASSIC -DUAL OWNER'S RETREAT

Bedrooms 4
Bathrooms 3.5
Starting Sq. Ft. 2908

Footprint 104 ft. x 58 ft. Garage Included

© Copyright 1992-2024 Schumacher Homes. All rights reserved. Changes and modifications to floorplans, materials, and specifications may be made without notice. Square Footages will vary between elevations specific to plan and exterior material differences. Some items pictured or illustrated are optional and are an additional cost. Dimensions are approximate. Illustrations are artist renderings only.