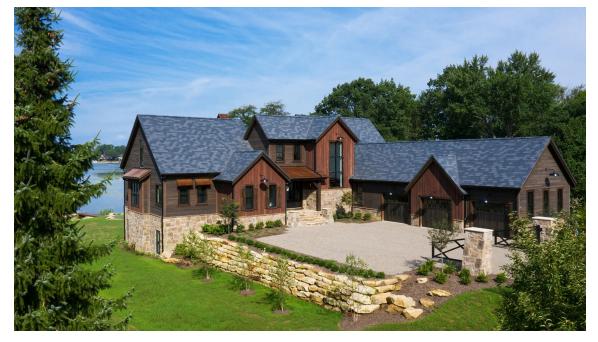

YUKON MODERN FARMHOUSE

Bedrooms4Bathrooms6.0Starting Sq. Ft.5045Footprint88 ft. x 105 ft.GarageIncluded

© Copyright 1992-2024 Schumacher Homes. All rights reserved. Changes and modifications to floorplans, materials, and specifications may be made without notice. Square Footages will vary between elevations specific to plan and exterior material differences. Some items pictured or illustrated are optional and are an additonal cost. Dimensions are approximate. Illustrations are artist renderings only.