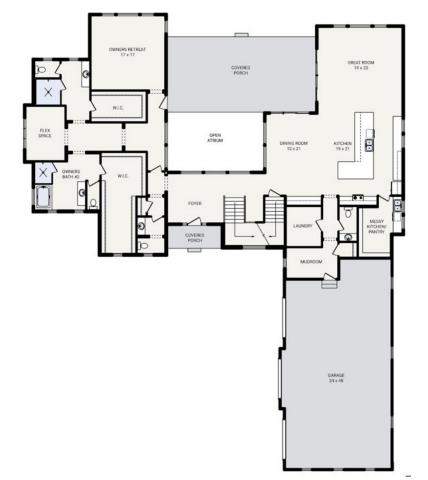

| Bedrooms         | 4                |
|------------------|------------------|
| Bathrooms        | 6.0              |
| Starting Sq. Ft. | 5045             |
| Footprint        | 88 ft. x 105 ft. |
| Garage           | Included         |

© Copyright 1992-2024 Schumacher Homes. All rights reserved. Changes and modifications to floorplans, materials, and specifications may be made without notice. Square Footages will vary between elevations specific to plan and exterior material differences. Some items pictured or illustrated are optional and are an additonal cost. Dimensions are approximate. Illustrations are artist renderings only.