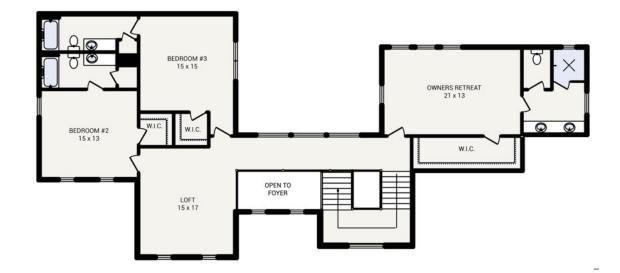

| Bedrooms         | 4                |
|------------------|------------------|
| Bathrooms        | 6.0              |
| Starting Sq. Ft. | 5045             |
| Footprint        | 88 ft. x 105 ft. |
| Garage           | Included         |

© Copyright 1992-2024 Schumacher Homes. All rights reserved. Changes and modifications to floorplans, materials, and specifications may be made without notice. Square Footages will vary between elevations specific to plan and exterior material differences. Some items pictured or illustrated are optional and are an additonal cost. Dimensions are approximate. Illustrations are artist renderings only.