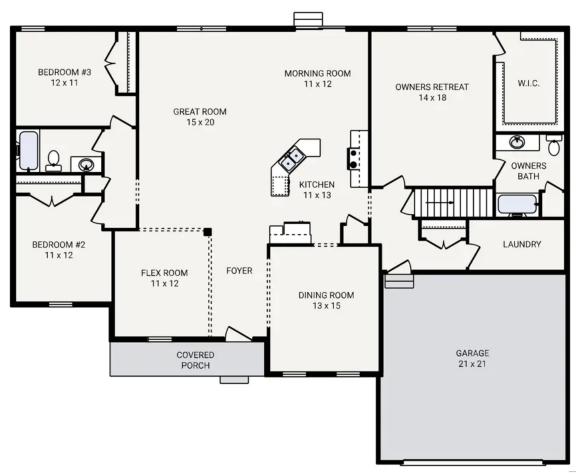

## The BEVERLY

OFFERING 5 EXTERIOR STYLE OPTIONS

**BEVERLY MODERN FARMHOUSE** 

**BEVERLY CRAFTSMAN** 

**BEVERLY COASTAL** 

BEVERLY AMERICAN TRADITION

**BEVERLY CLASSIC** 

Bedrooms 3
Bathrooms 2.0
Starting Sq. Ft. 2149

Footprint 64 ft. x 50 ft. Garage Included

© Copyright 1992-2024 Schumacher Homes. All rights reserved. Changes and modifications to floorplans, materials, and specifications may be made without notice. Square Footages will vary between elevations specific to plan and exterior material differences. Some items pictured or illustrated are optional and are an additional cost. Dimensions are approximate. Illustrations are artist renderings only.

The BEVERLY

Bedrooms 3
Bathrooms 2.0
Starting Sq. Ft. 2149

Footprint 64 ft. x 50 ft. Garage Included

© Copyright 1992-2024 Schumacher Homes. All rights reserved. Changes and modifications to floorplans, materials, and specifications may be made without notice. Square Footages will vary between elevations specific to plan and exterior material differences. Some items pictured or illustrated are optional and are an additional cost. Dimensions are approximate. Illustrations are artist renderings only.