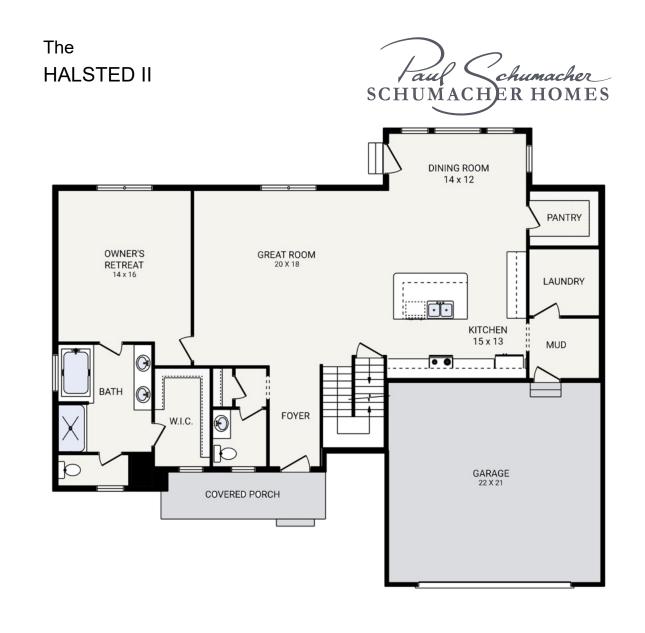

The

HALSTED II

**OFFERING 3 EXTERIOR STYLE OPTIONS** 

## HALSTED II CRAFTSMAN

HALSTED II MODERN FARMHOUSE

HALSTED II AMERICAN TRADITION

| Bedrooms         | 4               |
|------------------|-----------------|
| Bathrooms        | 2.5             |
| Starting Sq. Ft. | 2624            |
| Footprint        | 58 ft. x 48 ft. |
| Garage           | Included        |