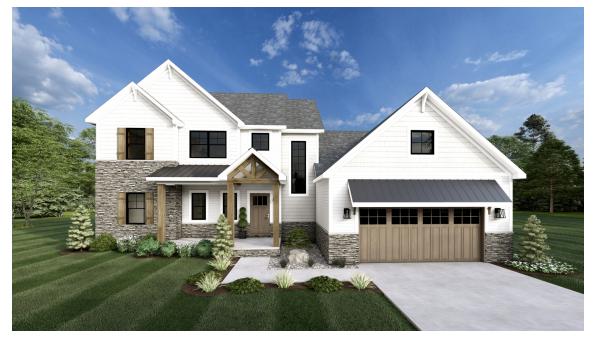

The

HALSTED II

**OFFERING 3 EXTERIOR STYLE OPTIONS** 

## HALSTED II CRAFTSMAN

HALSTED II MODERN FARMHOUSE

HALSTED II AMERICAN TRADITION

| Bedrooms         | 4               |
|------------------|-----------------|
| Bathrooms        | 2.5             |
| Starting Sq. Ft. | 2624            |
| Footprint        | 58 ft. x 48 ft. |
| Garage           | Included        |