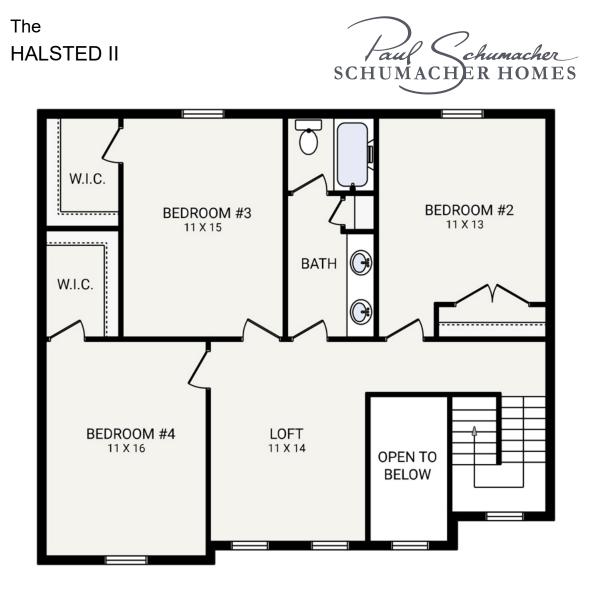

The

HALSTED II

**OFFERING 3 EXTERIOR STYLE OPTIONS** 

## HALSTED II CRAFTSMAN

HALSTED II MODERN FARMHOUSE

HALSTED II AMERICAN TRADITION

| Bedrooms         | 4               |
|------------------|-----------------|
| Bathrooms        | 2.5             |
| Starting Sq. Ft. | 2624            |
| Footprint        | 58 ft. x 48 ft. |
| Garage           | Included        |