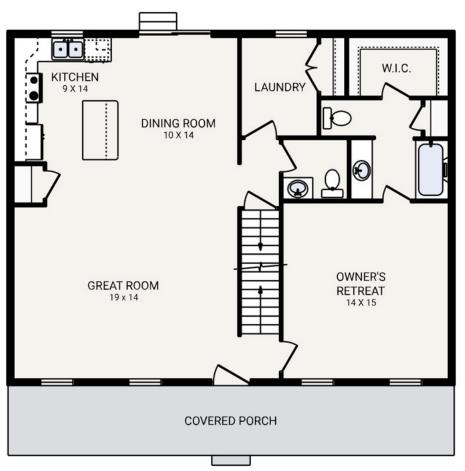

## FAIRVIEW MODERN FARMHOUSE

FAIRVIEW CRAFTSMAN

Bedrooms 3
Bathrooms 2.5
Starting Sq. Ft. 1672

Footprint 38 ft. x 36 ft.

Garage NOT Included

© Copyright 1992-2024 Schumacher Homes. All rights reserved. Changes and modifications to floorplans, materials, and specifications may be made without notice. Square Footages will vary between elevations specific to plan and exterior material differences. Some items pictured or illustrated are optional and are an additional cost. Dimensions are approximate. Illustrations are artist renderings only.

The FAIRVIEW

Bedrooms 3
Bathrooms 2.5
Starting Sq. Ft. 1672

Footprint 38 ft. x 36 ft.

Garage NOT Included

© Copyright 1992-2024 Schumacher Homes. All rights reserved. Changes and modifications to floorplans, materials, and specifications may be made without notice. Square Footages will vary between elevations specific to plan and exterior material differences. Some items pictured or illustrated are optional and are an additional cost. Dimensions are approximate. Illustrations are artist renderings only.