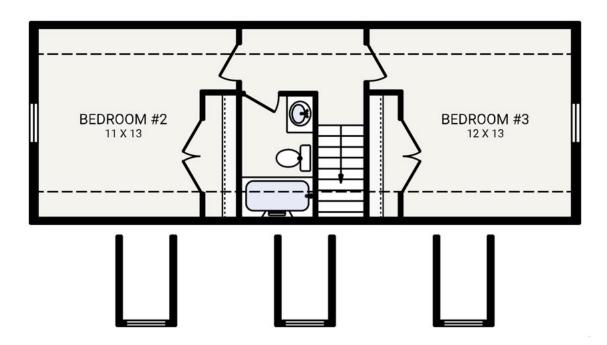

## FAIRVIEW MODERN FARMHOUSE

FAIRVIEW CRAFTSMAN

Bedrooms 3
Bathrooms 2.5
Starting Sq. Ft. 1672

Footprint 38 ft. x 36 ft.

Garage NOT Included

© Copyright 1992-2024 Schumacher Homes. All rights reserved. Changes and modifications to floorplans, materials, and specifications may be made without notice. Square Footages will vary between elevations specific to plan and exterior material differences. Some items pictured or illustrated are optional and are an additional cost. Dimensions are approximate. Illustrations are artist renderings only.

The FAIRVIEW

Bedrooms 3
Bathrooms 2.5
Starting Sq. Ft. 1672

Footprint 38 ft. x 36 ft.

Garage NOT Included

© Copyright 1992-2024 Schumacher Homes. All rights reserved. Changes and modifications to floorplans, materials, and specifications may be made without notice. Square Footages will vary between elevations specific to plan and exterior material differences. Some items pictured or illustrated are optional and are an additional cost. Dimensions are approximate. Illustrations are artist renderings only.