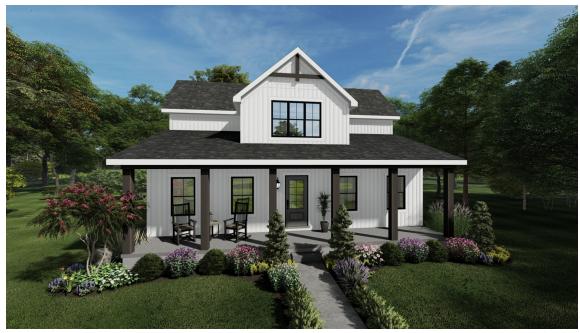

## FAIRVIEW MODERN FARMHOUSE

FAIRVIEW CRAFTSMAN

Bedrooms 3
Bathrooms 2.5
Starting Sq. Ft. 1672

Footprint 38 ft. x 36 ft.

Garage NOT Included

© Copyright 1992-2024 Schumacher Homes. All rights reserved. Changes and modifications to floorplans, materials, and specifications may be made without notice. Square Footages will vary between elevations specific to plan and exterior material differences. Some items pictured or illustrated are optional and are an additional cost. Dimensions are approximate. Illustrations are artist renderings only.