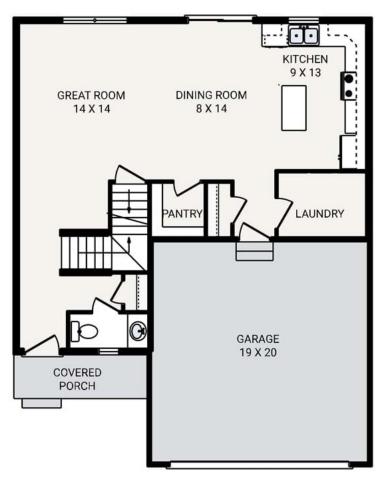

The MONTEREY

Bedrooms 4
Bathrooms 2.5
Starting Sq. Ft. 1803

Footprint 32 ft. x 40 ft. Garage Included

© Copyright 1992-2022 Schumacher Homes. All rights reserved. Changes and modifications to floorplans, materials, and specifications may be made without notice. Square Footages will vary between elevations specific to plan and exterior material differences. Some items pictured or illustrated are optional and are an additional cost. Dimensions are approximate. Illustrations are artist renderings only.