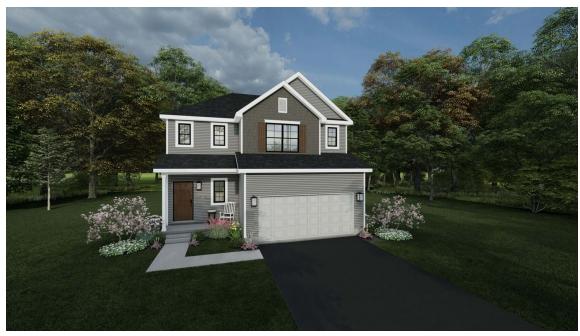

## The MONTEREY

OFFERING 2 EXTERIOR STYLE OPTIONS

**MONTEREY CRAFTSMAN** 

MONTEREY AMERICAN TRADITION

Bedrooms 4
Bathrooms 2.5
Starting Sq. Ft. 1803

Footprint 32 ft. x 40 ft. Garage Included

© Copyright 1992-2022 Schumacher Homes. All rights reserved. Changes and modifications to floorplans, materials, and specifications may be made without notice. Square Footages will vary between elevations specific to plan and exterior material differences. Some items pictured or illustrated are optional and are an additional cost. Dimensions are approximate. Illustrations are artist renderings only.