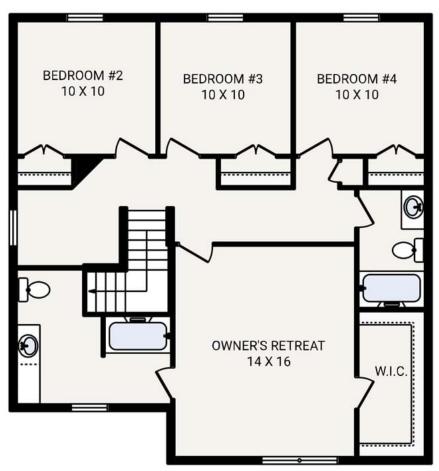

The MONTEREY

Bedrooms 4
Bathrooms 2.5
Starting Sq. Ft. 1803

Footprint 32 ft. x 40 ft. Garage Included

© Copyright 1992-2022 Schumacher Homes. All rights reserved. Changes and modifications to floorplans, materials, and specifications may be made without notice. Square Footages will vary between elevations specific to plan and exterior material differences. Some items pictured or illustrated are optional and are an additional cost. Dimensions are approximate. Illustrations are artist renderings only.