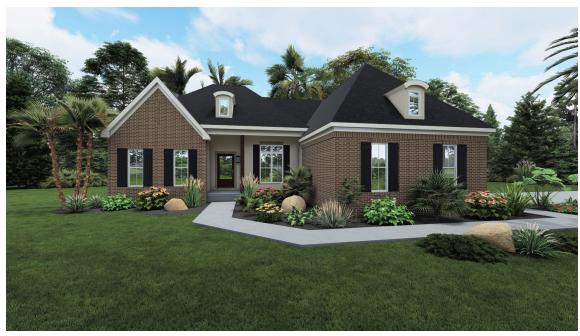

## The EMERY

OFFERING 4 EXTERIOR STYLE OPTIONS

**EMERY FRENCH COUNTRY** 

EMERY AMERICAN TRADITION

**EMERY CRAFTSMAN** 

EMERY MODERN FARMHOUSE

Bedrooms 3
Bathrooms 2.5
Starting Sq. Ft. 2543

Footprint 66 ft. x 64 ft. Garage Included