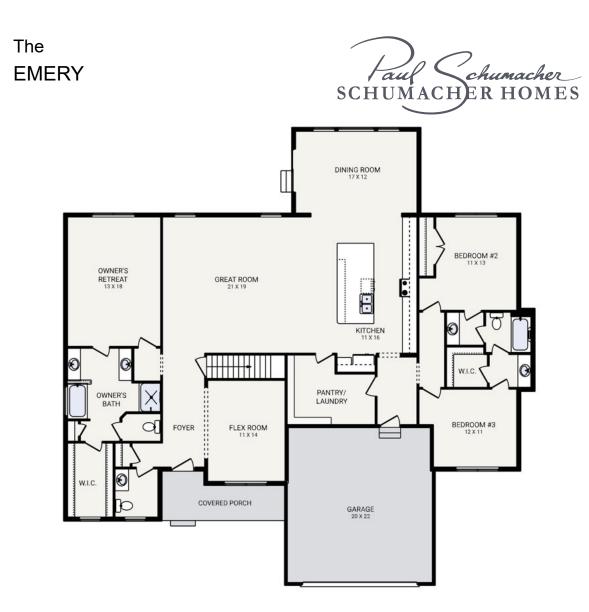

## The EMERY

OFFERING 4 EXTERIOR STYLE OPTIONS

**EMERY FRENCH COUNTRY** 

EMERY AMERICAN TRADITION

**EMERY CRAFTSMAN** 

EMERY MODERN FARMHOUSE

Bedrooms 3
Bathrooms 2.5
Starting Sq. Ft. 2543

Footprint 66 ft. x 64 ft. Garage Included

Bedrooms 3
Bathrooms 2.5
Starting Sq. Ft. 2543

Footprint 66 ft. x 64 ft. Garage Included

© Copyright 1992-2024 Schumacher Homes. All rights reserved. Changes and modifications to floorplans, materials, and specifications may be made without notice. Square Footages will vary between elevations specific to plan and exterior material differences. Some items pictured or illustrated are optional and are an additional cost. Dimensions are approximate. Illustrations are artist renderings only.