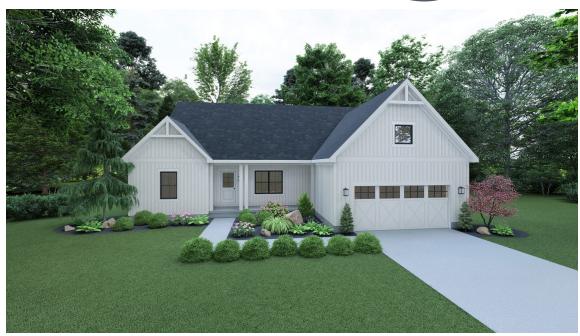

## The ABERNATHY

OFFERING 5 EXTERIOR STYLE OPTIONS

## ABERNATHY MODERN FARMHOUSE

ABERNATHY CLASSIC

ABERNATHY AMERICAN TRADITION

ABERNATHY CRAFTSMAN

ABERNATHY FRENCH COUNTRY

Bedrooms 3
Bathrooms 2.0
Starting Sq. Ft. 1665

Footprint 58 ft. x 50 ft. Garage Included