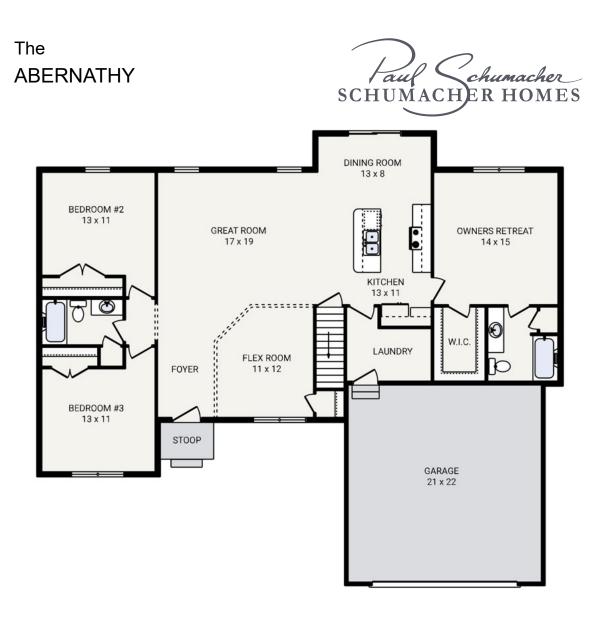

## ABERNATHY MODERN FARMHOUSE

ABERNATHY CLASSIC

ABERNATHY AMERICAN TRADITION

ABERNATHY CRAFTSMAN

ABERNATHY FRENCH COUNTRY

Bedrooms 3
Bathrooms 2.0
Starting Sq. Ft. 1665

Footprint 58 ft. x 50 ft. Garage Included

Bedrooms 3
Bathrooms 2.0
Starting Sq. Ft. 1665

Footprint 58 ft. x 50 ft. Garage Included

© Copyright 1992-2024 Schumacher Homes. All rights reserved. Changes and modifications to floorplans, materials, and specifications may be made without notice. Square Footages will vary between elevations specific to plan and exterior material differences. Some items pictured or illustrated are optional and are an additional cost. Dimensions are approximate. Illustrations are artist renderings only.