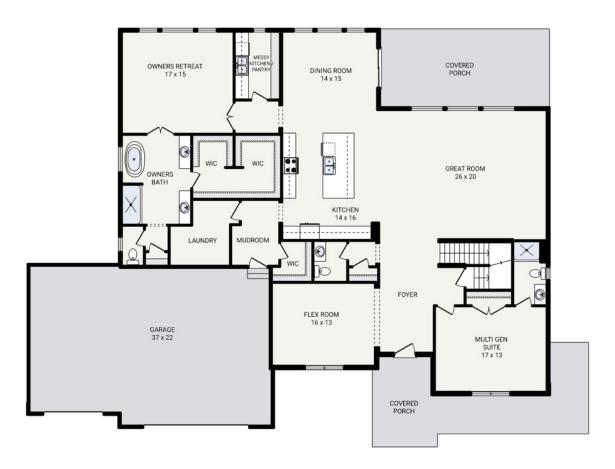

The SCHUMACHER HOMES **ADDISON** BEDROOM #2 14 X 16 OPEN TO BELOW BEDROOM #3 14 X 15 WIC BEDROOM #4 LOFT 16 X 24 14 X 15 WIC OPEN BELOW BEDROOM #5 17 X 13

Bedrooms 6
Bathrooms 6.5
Starting Sq. Ft. 4839

Footprint 80 ft. x 61 ft. Garage Included

© Copyright 1992-2024 Schumacher Homes. All rights reserved. Changes and modifications to floorplans, materials, and specifications may be made without notice. Square Footages will vary between elevations specific to plan and exterior material differences. Some items pictured or illustrated are optional and are an additional cost. Dimensions are approximate. Illustrations are artist renderings only.