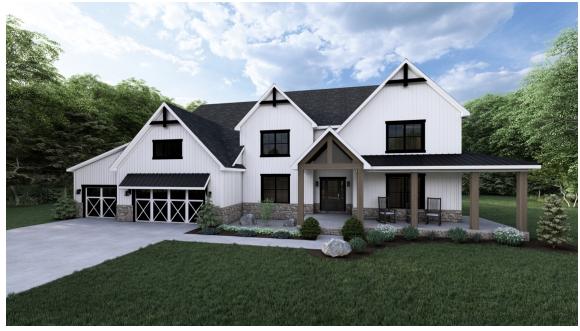

## The ADDISON

OFFERING 2 EXTERIOR STYLE OPTIONS

ADDISON MODERN FARMHOUSE

ADDISON CRAFTSMAN

Bedrooms 6
Bathrooms 6.5
Starting Sq. Ft. 4839

Footprint 80 ft. x 61 ft. Garage Included

© Copyright 1992-2024 Schumacher Homes. All rights reserved. Changes and modifications to floorplans, materials, and specifications may be made without notice. Square Footages will vary between elevations specific to plan and exterior material differences. Some items pictured or illustrated are optional and are an additional cost. Dimensions are approximate. Illustrations are artist renderings only.