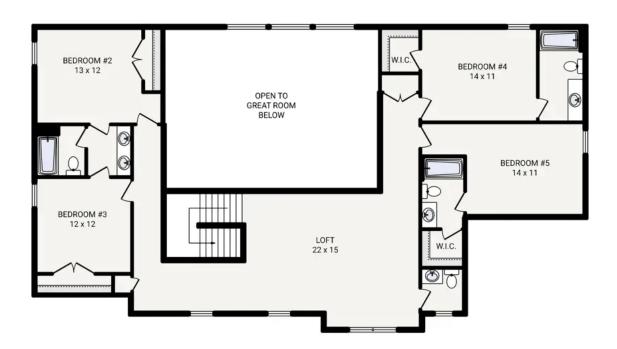

## The WEST POINT II

OFFERING 3 EXTERIOR STYLE OPTIONS

WEST POINT II MODERN FARMHOUSE

WEST POINT II AMERICAN TRADITION

Bedrooms 6
Bathrooms 6.0
Starting Sq. Ft. 5639

Footprint 100 ft. x 78 ft.

Garage Included

The WEST POINT II

Bedrooms 6
Bathrooms 6.0
Starting Sq. Ft. 5639

Footprint 100 ft. x 78 ft.

Garage Included

<sup>©</sup> Copyright 1992-2024 Schumacher Homes. All rights reserved. Changes and modifications to floorplans, materials, and specifications may be made without notice. Square Footages will vary between elevations specific to plan and exterior material differences. Some items pictured or illustrated are optional and are an additional cost. Dimensions are approximate. Illustrations are artist renderings only.

The WEST POINT II

Bedrooms 6
Bathrooms 6.0
Starting Sq. Ft. 5639

Footprint 100 ft. x 78 ft. Garage Included

© Copyright 1992-2024 Schumacher Homes. All rights reserved. Changes and modifications to floorplans, materials, and specifications may be made without notice. Square Footages will vary between elevations specific to plan and exterior material differences. Some items pictured or illustrated are optional and are an additional cost. Dimensions are approximate. Illustrations are artist renderings only.