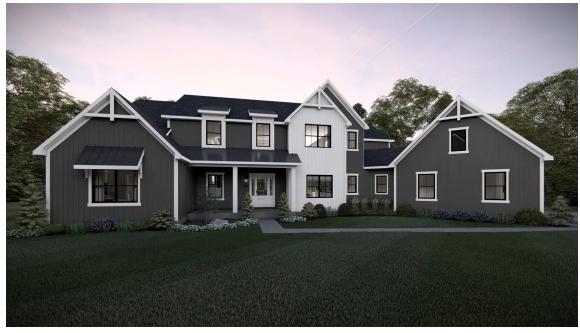

## The WEST POINT II

OFFERING 3 EXTERIOR STYLE OPTIONS

WEST POINT II MODERN FARMHOUSE

WEST POINT II AMERICAN TRADITION

Bedrooms 6
Bathrooms 6.0
Starting Sq. Ft. 5639

Footprint 100 ft. x 78 ft.

Garage Included