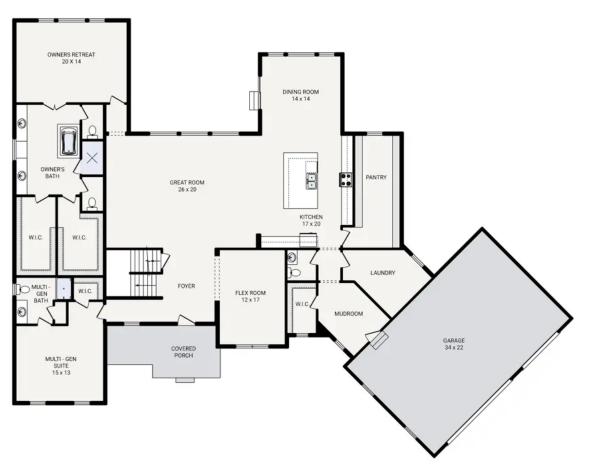

## The WEST POINT II

OFFERING 3 EXTERIOR STYLE OPTIONS

WEST POINT II MODERN FARMHOUSE

WEST POINT II AMERICAN TRADITION

Bedrooms 6
Bathrooms 6.0
Starting Sq. Ft. 5639

Footprint 100 ft. x 78 ft.

Garage Included

The WEST POINT II

Bedrooms 6
Bathrooms 6.0
Starting Sq. Ft. 5639

Footprint 100 ft. x 78 ft.

Garage Included

<sup>©</sup> Copyright 1992-2024 Schumacher Homes. All rights reserved. Changes and modifications to floorplans, materials, and specifications may be made without notice. Square Footages will vary between elevations specific to plan and exterior material differences. Some items pictured or illustrated are optional and are an additional cost. Dimensions are approximate. Illustrations are artist renderings only.

The WEST POINT II

Bedrooms 6
Bathrooms 6.0
Starting Sq. Ft. 5639

Footprint 100 ft. x 78 ft. Garage Included

© Copyright 1992-2024 Schumacher Homes. All rights reserved. Changes and modifications to floorplans, materials, and specifications may be made without notice. Square Footages will vary between elevations specific to plan and exterior material differences. Some items pictured or illustrated are optional and are an additional cost. Dimensions are approximate. Illustrations are artist renderings only.