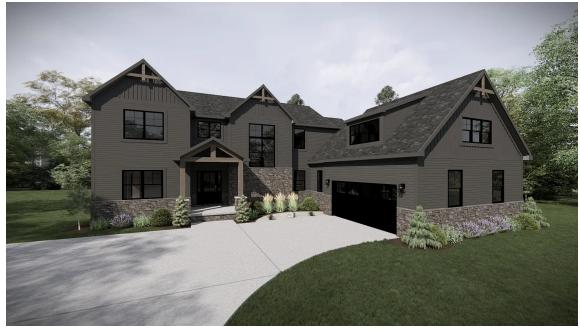

## The STRATTON

OFFERING 3 EXTERIOR STYLE OPTIONS

STRATTON CRAFTSMAN

STRATTON MODERN FARMHOUSE

Bedrooms 4
Bathrooms 3.5
Starting Sq. Ft. 3446

Footprint 69 ft. x 73 ft. Garage Included

© Copyright 1992-2025 Schumacher Homes. All rights reserved. Changes and modifications to floorplans, materials, and specifications may be made without notice. Square Footages will vary between elevations specific to plan and exterior material differences. Some items pictured or illustrated are optional and are an additional cost. Dimensions are approximate. Illustrations are artist renderings only.