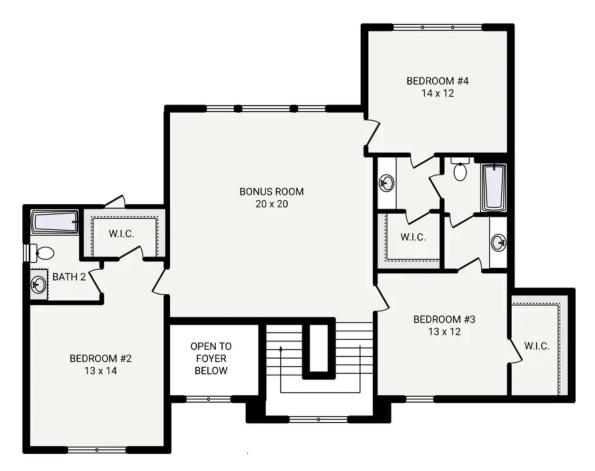

## The STRATTON

OFFERING 3 EXTERIOR STYLE OPTIONS

STRATTON CRAFTSMAN

STRATTON MODERN FARMHOUSE

Bedrooms 4
Bathrooms 3.5
Starting Sq. Ft. 3446

Footprint 69 ft. x 73 ft. Garage Included

© Copyright 1992-2025 Schumacher Homes. All rights reserved. Changes and modifications to floorplans, materials, and specifications may be made without notice. Square Footages will vary between elevations specific to plan and exterior material differences. Some items pictured or illustrated are optional and are an additional cost. Dimensions are approximate. Illustrations are artist renderings only.

## The STRATTON

Bedrooms 4
Bathrooms 3.5
Starting Sq. Ft. 3446

Footprint 69 ft. x 73 ft. Garage Included

© Copyright 1992-2025 Schumacher Homes. All rights reserved. Changes and modifications to floorplans, materials, and specifications may be made without notice. Square Footages will vary between elevations specific to plan and exterior material differences. Some items pictured or illustrated are optional and are an additional cost. Dimensions are approximate. Illustrations are artist renderings only.

The STRATTON

Bedrooms 4
Bathrooms 3.5
Starting Sq. Ft. 3446

Footprint 69 ft. x 73 ft. Garage Included

© Copyright 1992-2025 Schumacher Homes. All rights reserved. Changes and modifications to floorplans, materials, and specifications may be made without notice. Square Footages will vary between elevations specific to plan and exterior material differences. Some items pictured or illustrated are optional and are an additional cost. Dimensions are approximate. Illustrations are artist renderings only.