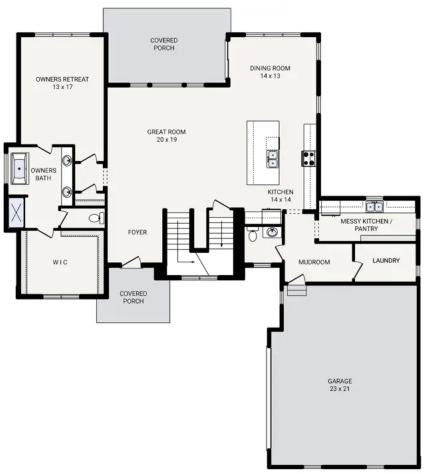

## The STRATTON

OFFERING 3 EXTERIOR STYLE OPTIONS

STRATTON CRAFTSMAN

STRATTON MODERN FARMHOUSE

Bedrooms 4
Bathrooms 3.5
Starting Sq. Ft. 3446

Footprint 69 ft. x 73 ft. Garage Included

© Copyright 1992-2025 Schumacher Homes. All rights reserved. Changes and modifications to floorplans, materials, and specifications may be made without notice. Square Footages will vary between elevations specific to plan and exterior material differences. Some items pictured or illustrated are optional and are an additional cost. Dimensions are approximate. Illustrations are artist renderings only.

## The STRATTON

Bedrooms 4
Bathrooms 3.5
Starting Sq. Ft. 3446

Footprint 69 ft. x 73 ft. Garage Included

© Copyright 1992-2025 Schumacher Homes. All rights reserved. Changes and modifications to floorplans, materials, and specifications may be made without notice. Square Footages will vary between elevations specific to plan and exterior material differences. Some items pictured or illustrated are optional and are an additional cost. Dimensions are approximate. Illustrations are artist renderings only.

The STRATTON

Bedrooms 4
Bathrooms 3.5
Starting Sq. Ft. 3446

Footprint 69 ft. x 73 ft. Garage Included

© Copyright 1992-2025 Schumacher Homes. All rights reserved. Changes and modifications to floorplans, materials, and specifications may be made without notice. Square Footages will vary between elevations specific to plan and exterior material differences. Some items pictured or illustrated are optional and are an additional cost. Dimensions are approximate. Illustrations are artist renderings only.