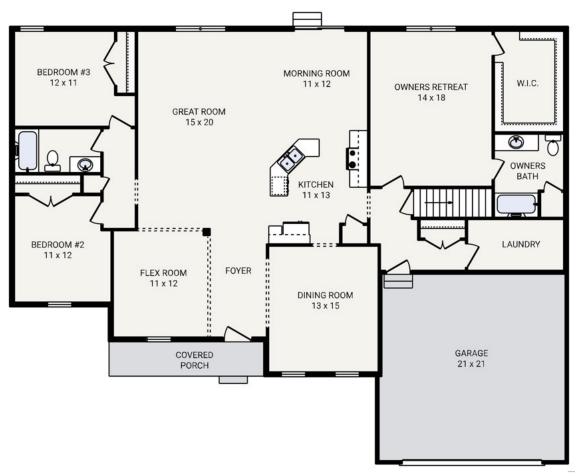

## The BEVERLY

OFFERING 5 EXTERIOR STYLE OPTIONS

**BEVERLY MODERN FARMHOUSE** 

**BEVERLY CLASSIC** 

**BEVERLY CRAFTSMAN** 

BEVERLY AMERICAN TRADITION

**BEVERLY COASTAL** 

Bedrooms 3
Bathrooms 2.0
Starting Sq. Ft. 2149

Footprint 64 ft. x 50 ft. Garage Included

© Copyright 1992-2024 Schumacher Homes. All rights reserved. Changes and modifications to floorplans, materials, and specifications may be made without notice. Square Footages will vary between elevations specific to plan and exterior material differences. Some items pictured or illustrated are optional and are an additional cost. Dimensions are approximate. Illustrations are artist renderings only.

The BEVERLY

Bedrooms 3
Bathrooms 2.0
Starting Sq. Ft. 2149

Footprint 64 ft. x 50 ft. Garage Included

© Copyright 1992-2024 Schumacher Homes. All rights reserved. Changes and modifications to floorplans, materials, and specifications may be made without notice. Square Footages will vary between elevations specific to plan and exterior material differences. Some items pictured or illustrated are optional and are an additional cost. Dimensions are approximate. Illustrations are artist renderings only.