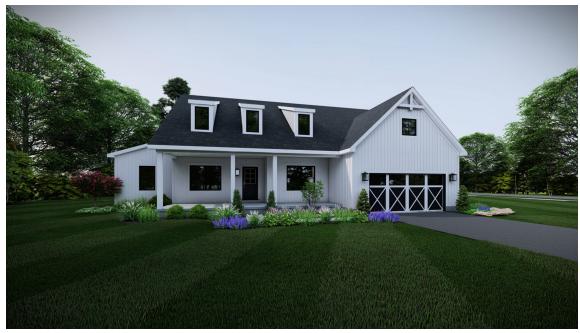

## The BEVERLY

OFFERING 5 EXTERIOR STYLE OPTIONS

**BEVERLY MODERN FARMHOUSE** 

**BEVERLY CLASSIC** 

**BEVERLY CRAFTSMAN** 

BEVERLY AMERICAN TRADITION

**BEVERLY COASTAL** 

Bedrooms 3
Bathrooms 2.0
Starting Sq. Ft. 2149

The BEVERLY

Bedrooms 3
Bathrooms 2.0
Starting Sq. Ft. 2149

Footprint 64 ft. x 50 ft. Garage Included

© Copyright 1992-2024 Schumacher Homes. All rights reserved. Changes and modifications to floorplans, materials, and specifications may be made without notice. Square Footages will vary between elevations specific to plan and exterior material differences. Some items pictured or illustrated are optional and are an additional cost. Dimensions are approximate. Illustrations are artist renderings only.