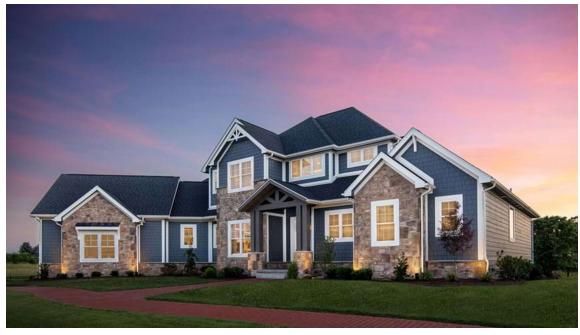

## The WEST POINT

OFFERING 2 EXTERIOR STYLE OPTIONS

WEST POINT CRAFTSMAN

WEST POINT AMERICAN TRADITION

Bedrooms 4
Bathrooms 3.5
Starting Sq. Ft. 3718

Footprint 90 ft. x 68 ft. Garage Included

© Copyright 1992-2024 Schumacher Homes. All rights reserved. Changes and modifications to floorplans, materials, and specifications may be made without notice. Square Footages will vary between elevations specific to plan and exterior material differences. Some items pictured or illustrated are optional and are an additional cost. Dimensions are approximate. Illustrations are artist renderings only.