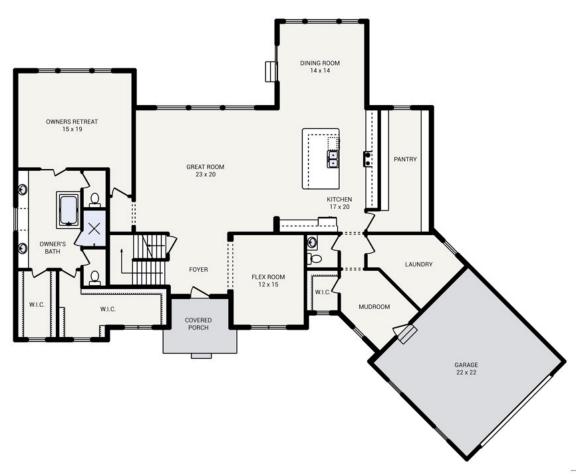

The WEST POINT

Bedrooms 4
Bathrooms 3.5
Starting Sq. Ft. 3718

Footprint 90 ft. x 68 ft. Garage Included

© Copyright 1992-2024 Schumacher Homes. All rights reserved. Changes and modifications to floorplans, materials, and specifications may be made without notice. Square Footages will vary between elevations specific to plan and exterior material differences. Some items pictured or illustrated are optional and are an additional cost. Dimensions are approximate. Illustrations are artist renderings only.