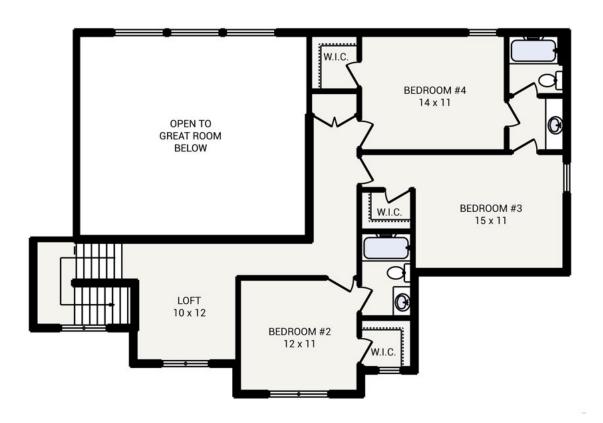

The WEST POINT

Bedrooms 4
Bathrooms 3.5

Starting Sq. Ft. 3718

Footprint 90 ft. x 68 ft. Garage Included

© Copyright 1992-2024 Schumacher Homes. All rights reserved. Changes and modifications to floorplans, materials, and specifications may be made without notice. Square Footages will vary between elevations specific to plan and exterior material differences. Some items pictured or illustrated are optional and are an additional cost. Dimensions are approximate. Illustrations are artist renderings only.