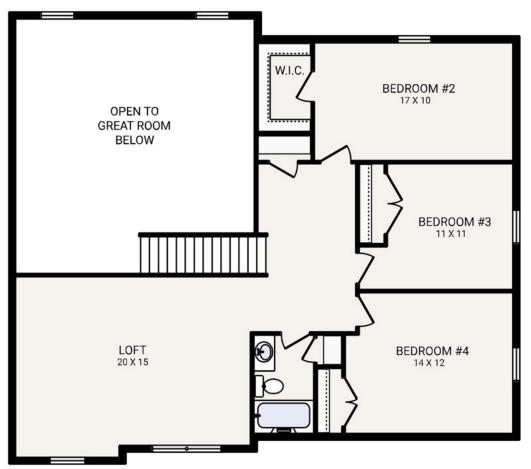

The FIELDCREST

Bedrooms 4
Bathrooms 2.5
Starting Sq. Ft. 3215

Footprint 59 ft. x 52 ft. Garage Included

© Copyright 1992-2024 Schumacher Homes. All rights reserved. Changes and modifications to floorplans, materials, and specifications may be made without notice. Square Footages will vary between elevations specific to plan and exterior material differences. Some items pictured or illustrated are optional and are an additional cost. Dimensions are approximate. Illustrations are artist renderings only.