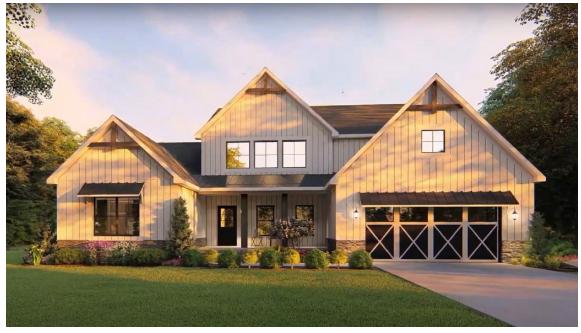

## The FIELDCREST

OFFERING 4 EXTERIOR STYLE OPTIONS

## FIELDCREST MODERN FARMHOUSE

FIELDCREST AMERICAN TRADITION

FIELDCREST CRAFTSMAN

Bedrooms 4
Bathrooms 2.5
Starting Sq. Ft. 3215

Footprint 59 ft. x 52 ft. Garage Included

© Copyright 1992-2024 Schumacher Homes. All rights reserved. Changes and modifications to floorplans, materials, and specifications may be made without notice. Square Footages will vary between elevations specific to plan and exterior material differences. Some items pictured or illustrated are optional and are an additional cost. Dimensions are approximate. Illustrations are artist renderings only.