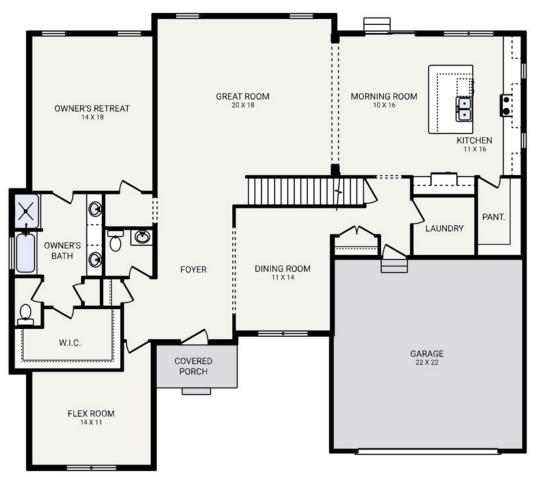

The FIELDCREST

Bedrooms 4
Bathrooms 2.5
Starting Sq. Ft. 3215

Footprint 59 ft. x 52 ft. Garage Included

© Copyright 1992-2024 Schumacher Homes. All rights reserved. Changes and modifications to floorplans, materials, and specifications may be made without notice. Square Footages will vary between elevations specific to plan and exterior material differences. Some items pictured or illustrated are optional and are an additional cost. Dimensions are approximate. Illustrations are artist renderings only.